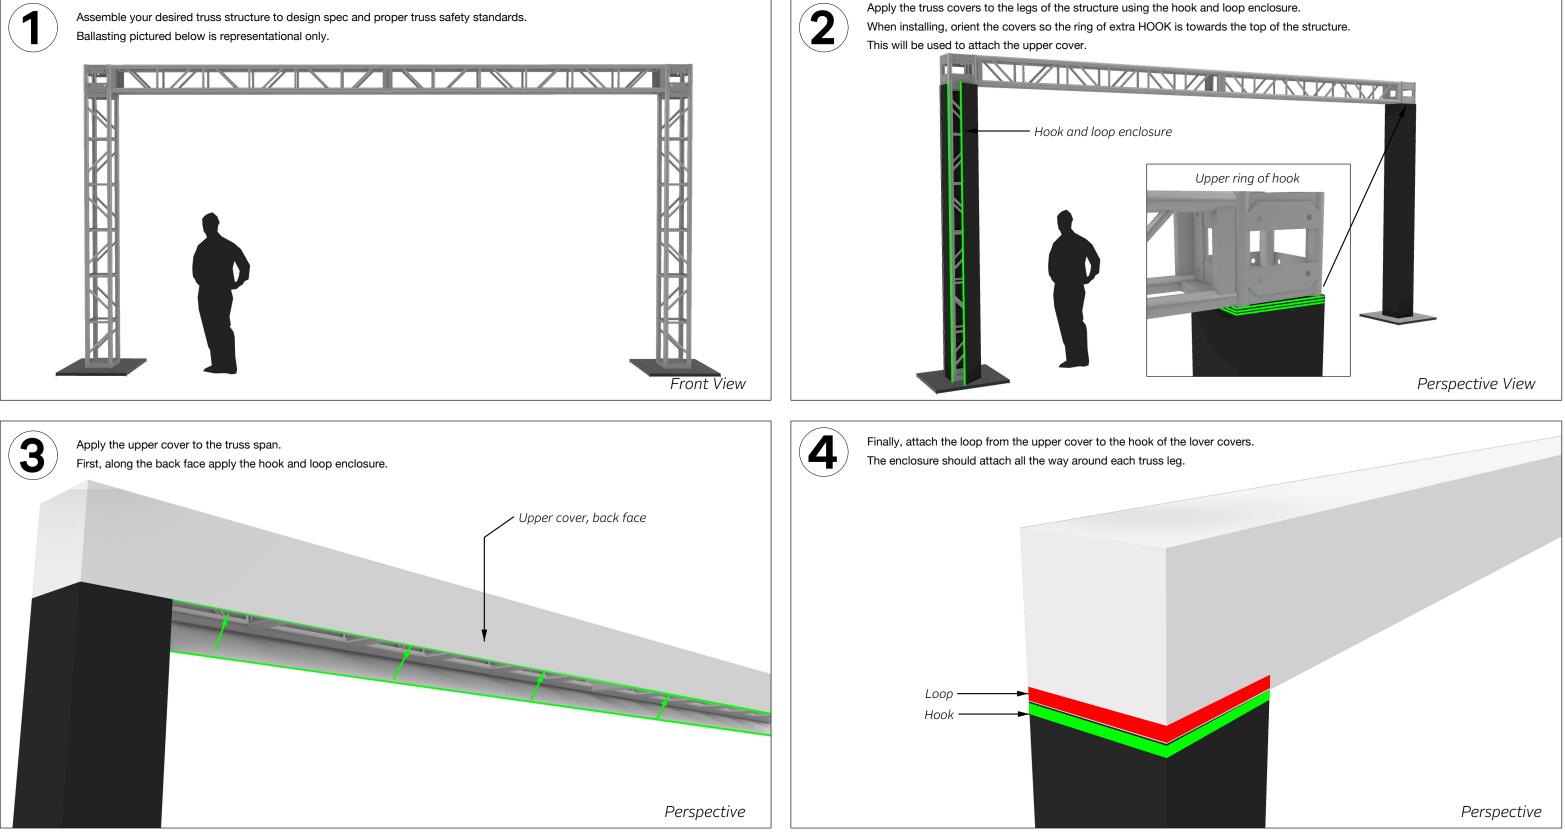

## VISUAL USER GUIDE

Truss Banner - Goal Post, 3 Piece Generic Installation Guide

HE DRAWINGS AND IMAGES DEPICTED HEREIN ARE FOR REPRESENTATIONAL AND DNCEPTUAL PURPOSES ONLY. THIS DOCUMENT IS NOT INTENDED FOR USE AS A DNSTRUCTION DOCUMENT AND DOES NOT SERVE AS A STRUCTURAL, MECHANICAL OI GNEREING GUIDELINE. THIS DOCUMENT DOES NOT CONSTITUTE ITSELF AS AN IN ANY OF THE UNITED STATES

Truss Banner - Goal Post, 3 Piece Generic Installation Guide