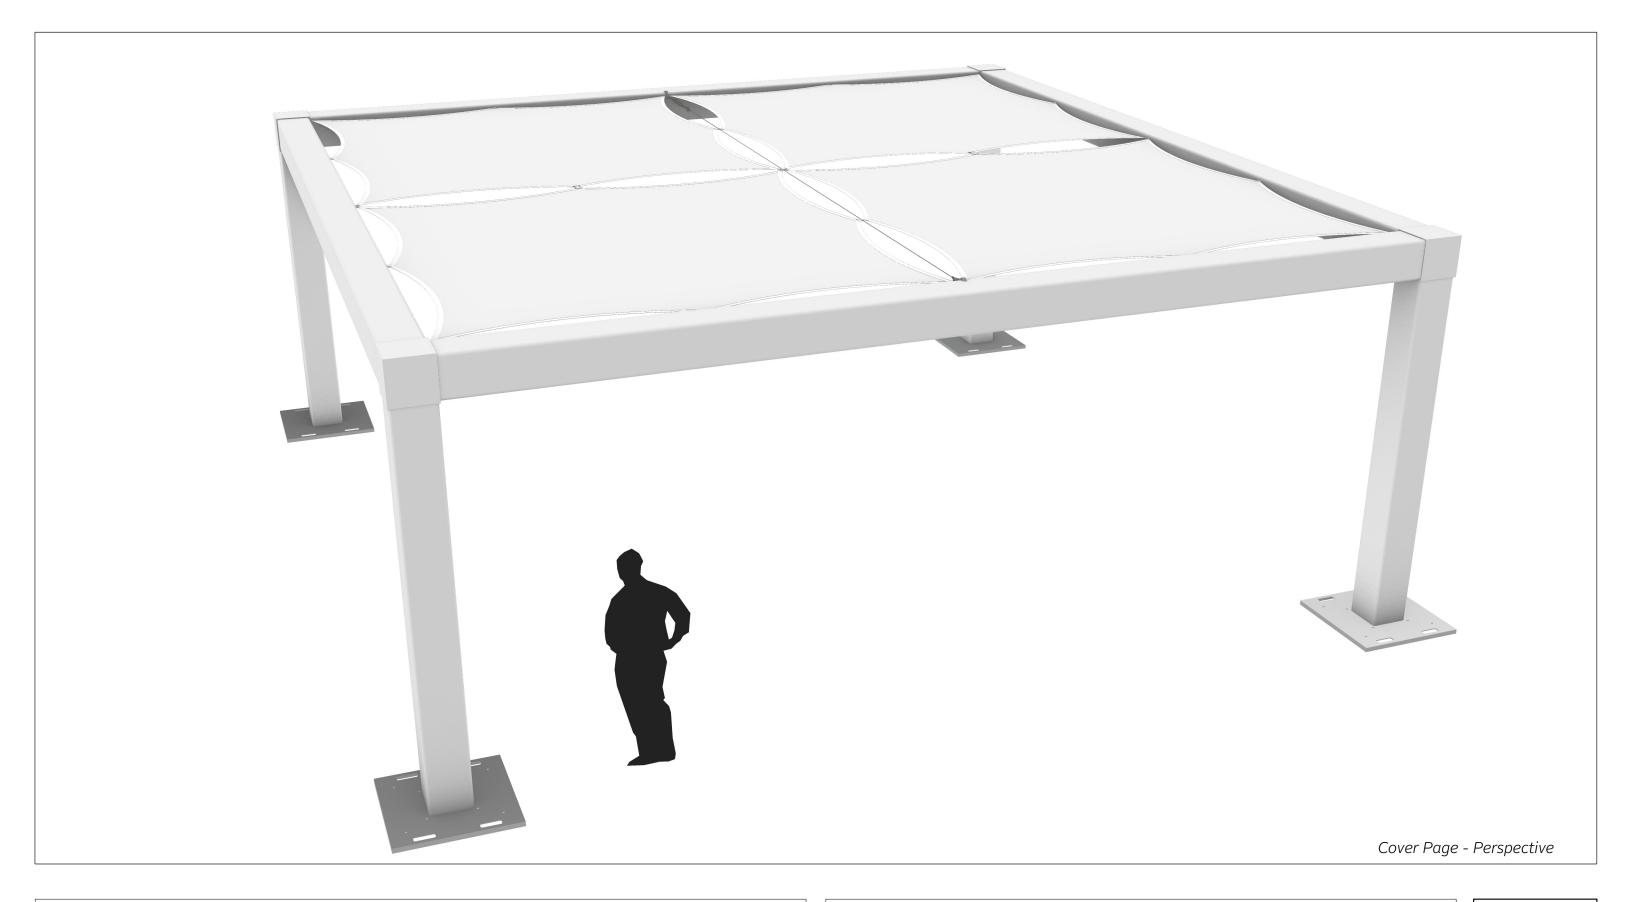

## VISUAL USER GUIDE

Shade Structure - Flat Truss Grid Generic Installation Guide **S**1

Last Updated: 3/31/2025

If your structure includes support cables, remove the truss clamp section from each cable end and pre-install