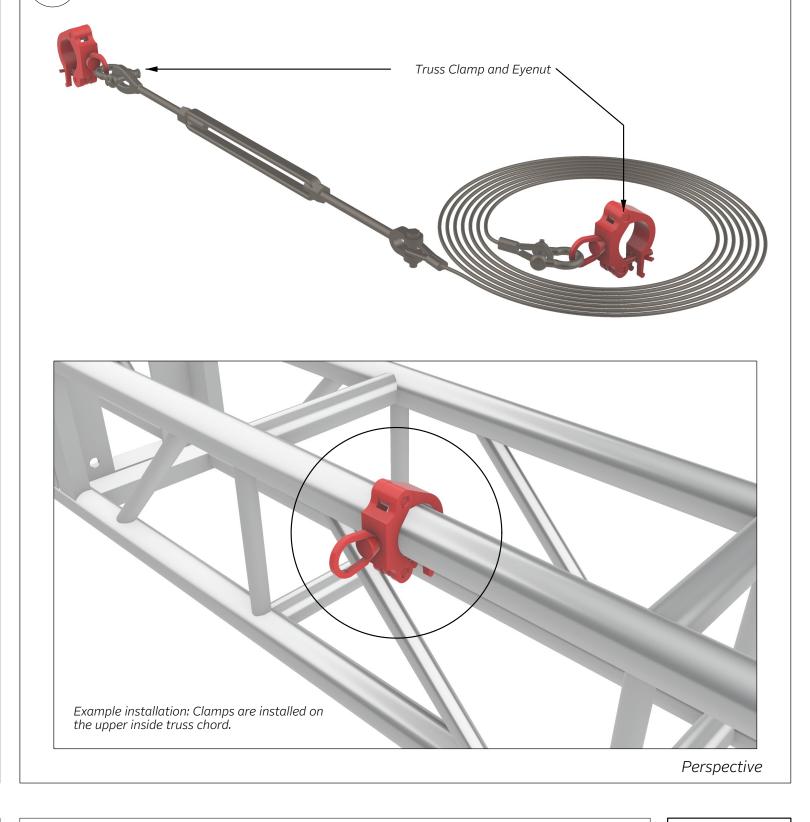

## VISUAL USER GUIDE

Shade Structure - Flat Truss Grid Generic Installation Guide **S**1

Last Updated: 3/31/2025

If your structure includes support cables, remove the truss clamp section from each cable end and pre-install

Top View

(2a)

them in the appropriate locations.

HE DRAWINGS AND IMAGES DEPICTED HEREIN ARE FOR REPRESENTATIONAL AND ONCEPTUAL PURPOSES ONLY. THIS DOCUMENT IS NOT INTENDED FOR USE AS A ONSTRUCTION DOCUMENT AND DOES NOT SERVE AS A STRUCTURAL, MECHANICAL OR NGINEERING GUIDELINE. THIS DOCUMENT DOES NOT CONSTITUTE ITSELF AS AN KGINEERING DRAWING IN ANY OF THE UNITED STATES.