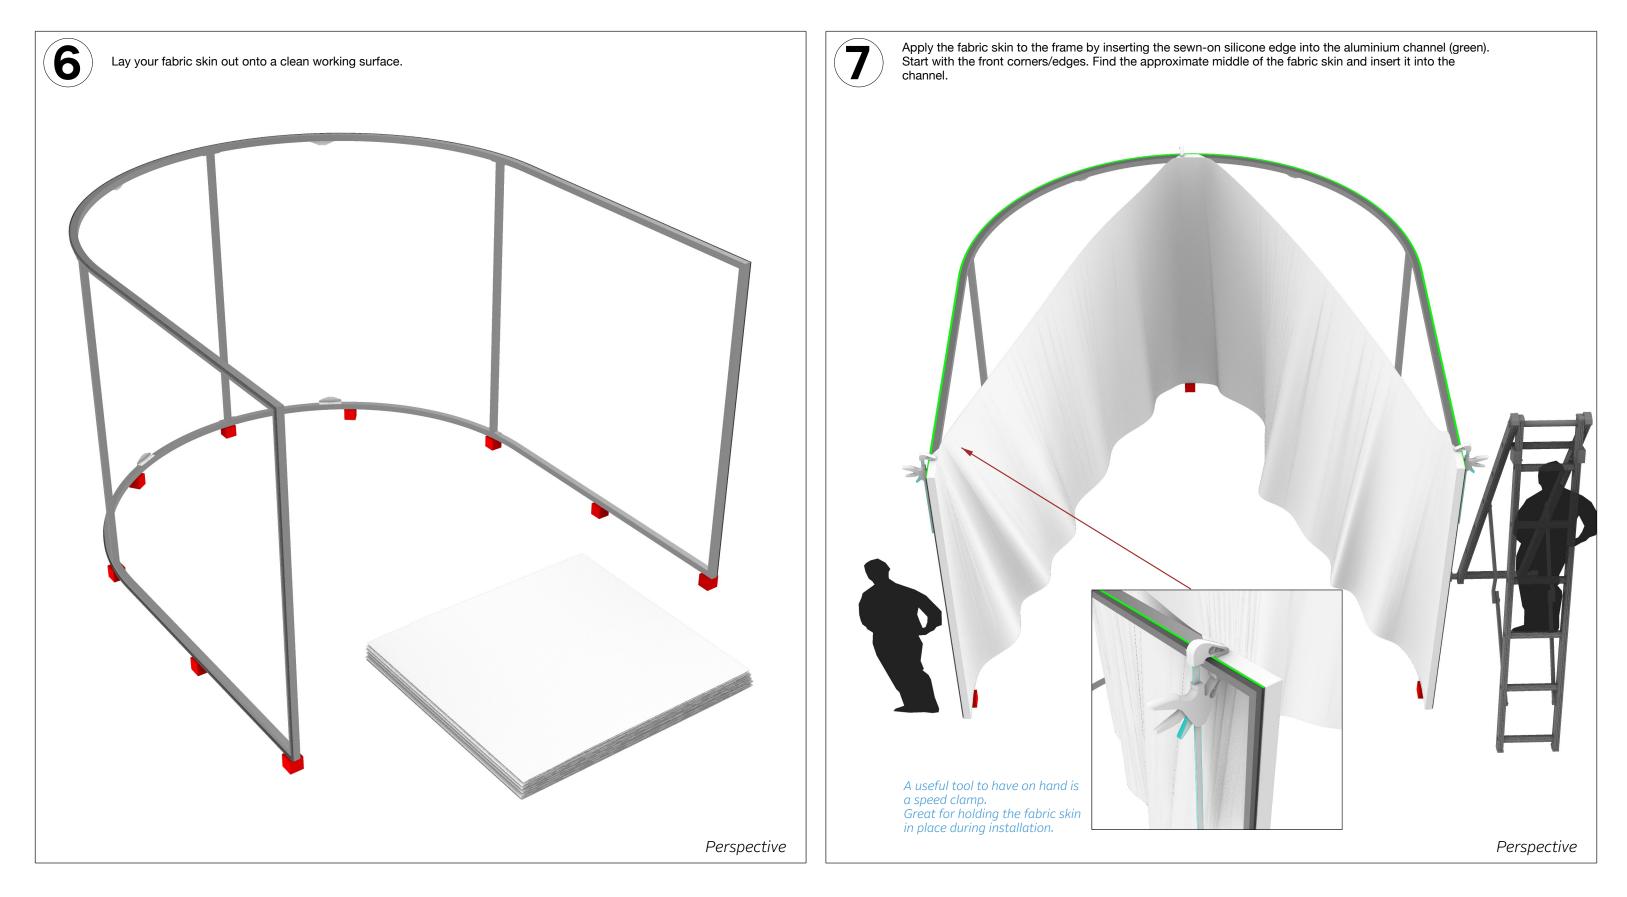

Borderless System - Horseshoe Style Construction Generic Installation Guide

Unpack all the frame segments, and familiarize yourself with the parts and labeling system. Leave the frame unassembled at this time.

Do a cursory examination of frame to check for any signs of obvious damage before assembly.

LE DRAWINGS AND IMAGES DEPICTED HEREIN ARE FOR REPRESENTATIONAL AND DICEPTUAL PURPOSES ONLY. THIS DOCUMENT IS NOT INTENDED FOR USE AS A DISTRUCTION DOCUMENT AND DOES NOT SERVE AS A STRUCTURAL, MECHANICAL OI NGINEERING GUIDELINE. THIS DOCUMENT DOES NOT CONSTITUTE ITSELF AS AN IN ANY OF THE UNITED STATES