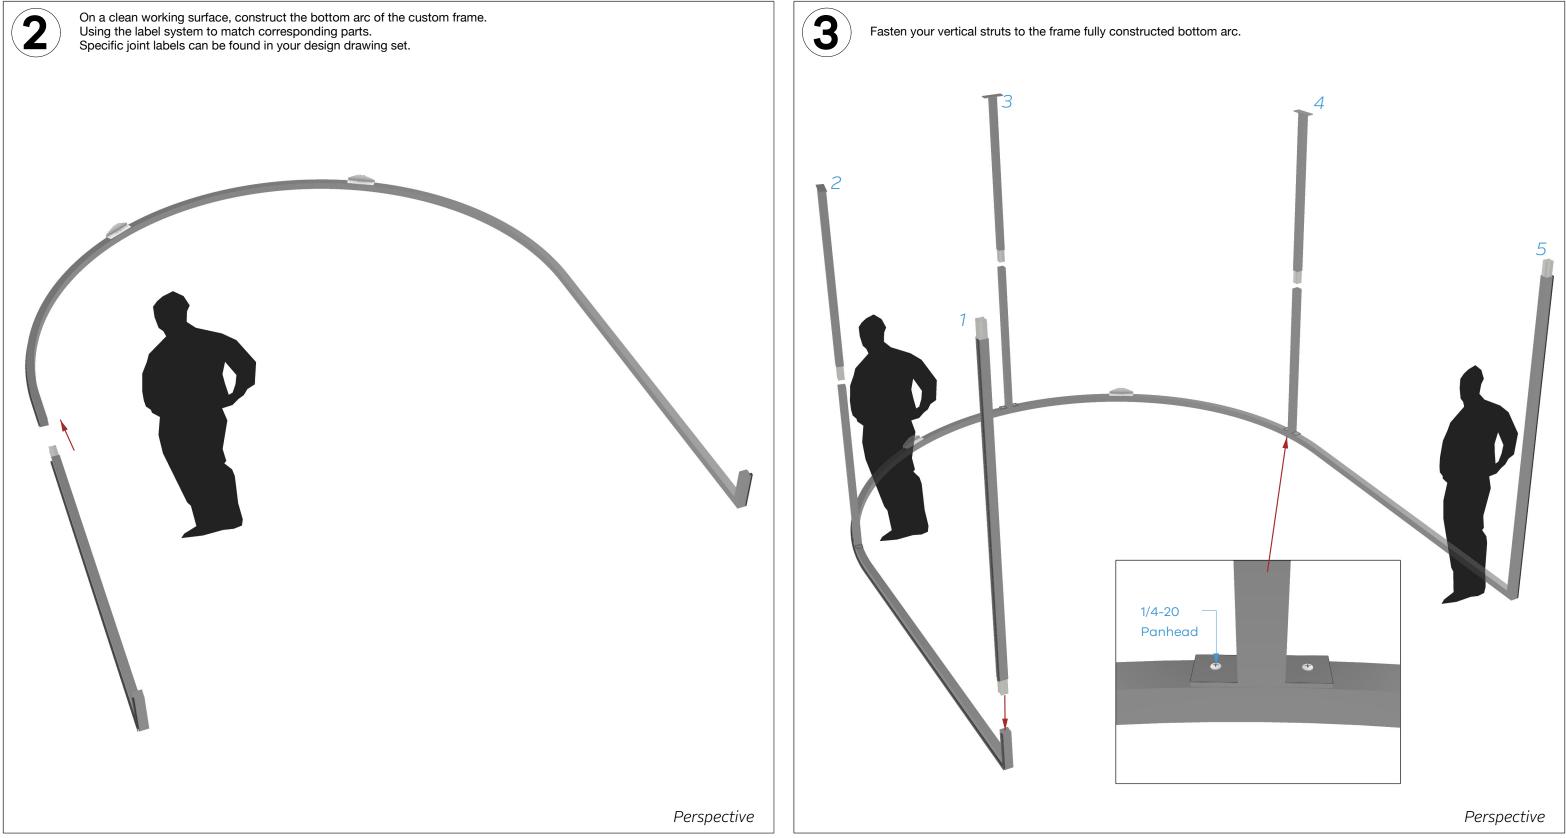

Borderless System - Horseshoe Style Construction Generic Installation Guide

Unpack all the frame segments, and familiarize yourself with the parts and labeling system. Leave the frame unassembled at this time.

Do a cursory examination of frame to check for any signs of obvious damage before assembly.

LE DRAWINGS AND IMAGES DEPICTED HEREIN ARE FOR REPRESENTATIONAL AND DICEPTUAL PURPOSES ONLY. THIS DOCUMENT IS NOT INTENDED FOR USE AS A DISTRUCTION DOCUMENT AND DOES NOT SERVE AS A STRUCTURAL, MECHANICAL OI NGINEERING GUIDELINE. THIS DOCUMENT DOES NOT CONSTITUTE ITSELF AS AN IN ANY OF THE UNITED STATES