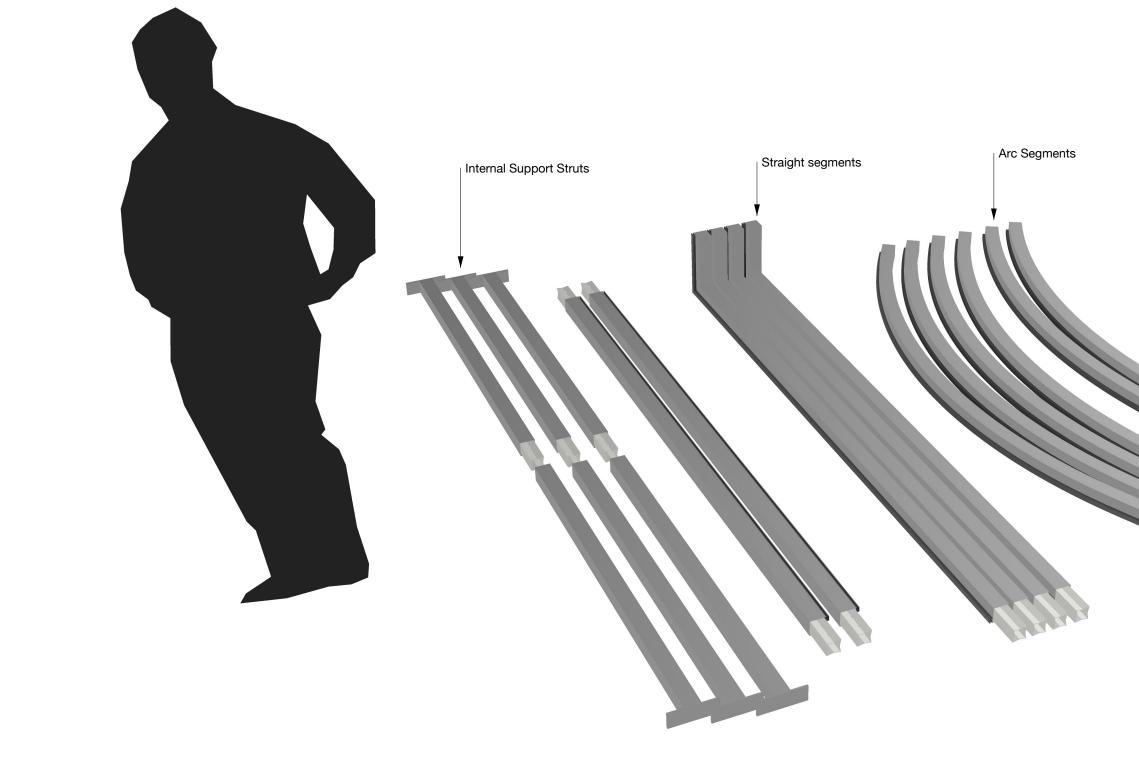

Borderless System - Horseshoe Style Construction Generic Installation Guide

Unpack all the frame segments, and familiarize yourself with the parts and labeling system. Leave the frame unassembled at this time.

## VISUAL USER GUIDE

Borderless System - Horseshoe Style Construction Generic Installation Guide

Perspective

LE DRAWINGS AND IMAGES DEPICTED HEREIN ARE FOR REPRESENTATIONAL AND DICEPTUAL PURPOSES ONLY. THIS DOCUMENT IS NOT INTENDED FOR USE AS A DISTRUCTION DOCUMENT AND DOES NOT SERVE AS A STRUCTURAL, MECHANICAL OI NGINEERING GUIDELINE. THIS DOCUMENT DOES NOT CONSTITUTE ITSELF AS AN IN ANY OF THE UNITED STATES