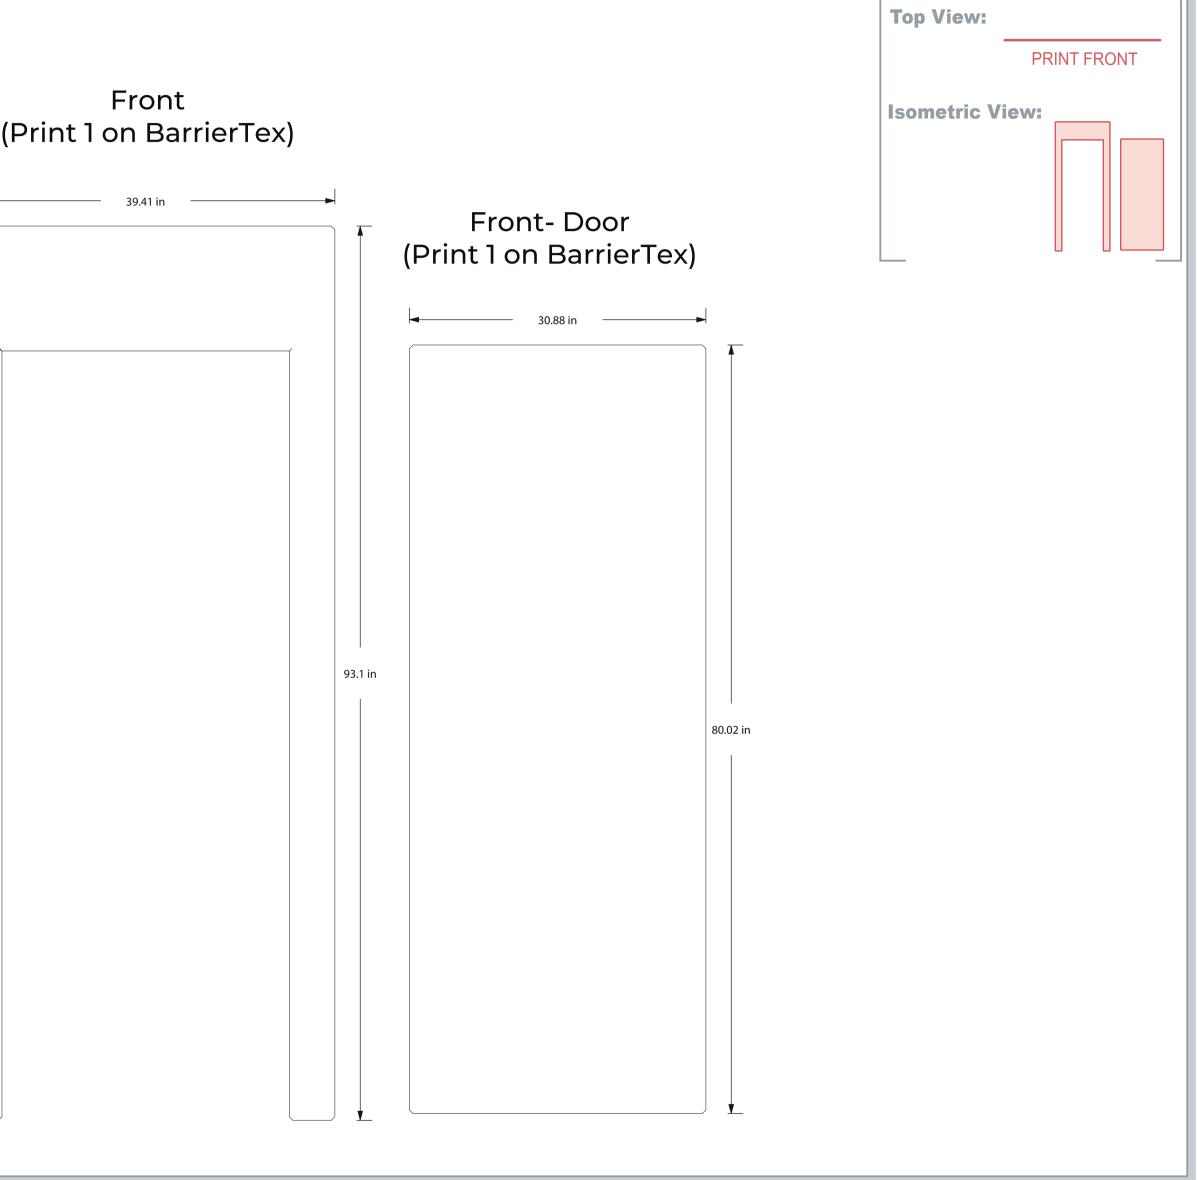

## Door BarrierTex | 39" W x 93" H

MOSSINC.COM CONTACT US: (800) 341-1557 AFTER HOURS: (877) 214-2986