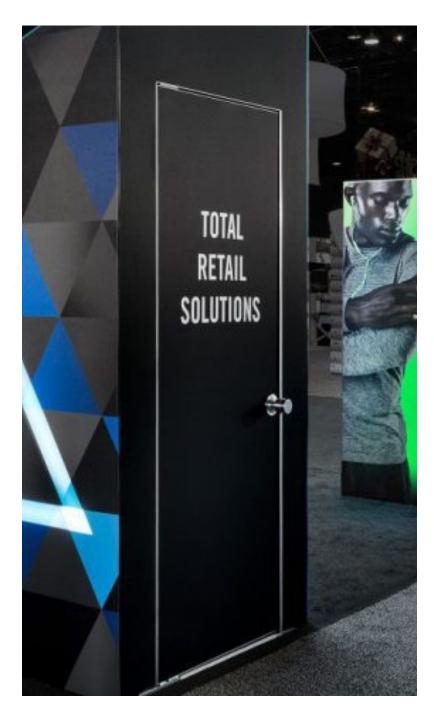

## **GRAPHIC DOOR**

## Ultraclean multi-system door.

The Graphic Door works with all systems to provide a beautiful full-graphic entryway when you need an SEG door in structures or walls. Bezel-free with no visible hardware, the Graphic Door's edge-to-edge SEG fabric coverage provides a continuous graphic look.

- Easy integration with all Moss systems.
- Handle with lockable keyless entry allows backlit keypad with up to 10 code combinations.
- Door with handle location available on the left or right side.
- Welded construction.

- Door surround size including threshold: 39" x 93.5" (990.6mm x 2.38m).
- Door opening size: 30.6" x 80.5" (778mm x 2.04m).
- Door surround depth: 80mm.
- Door depth: 40mm; front of door sits flush with front of surround.
- Weight including handle/ hardware: 56 lbs (25kg).
- Door surround connects to other framing via joiner rail, Moss Tension Locks™ or custom mechanical connection.
- Can accept 3mm opaque rigid materials using low profile hook-andloop attachment.