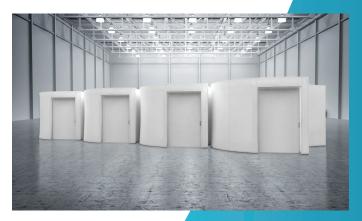

- Comfortably fits several people along with seating and furnishings
- Nest several Crescent Rooms adjacent to each other to maximize space for a high volume of meetings or sponsorship activations
- With ample internal surface area, you can include a monitor for collaboration and communication
- I Sliding fabric door uses a track system for easy setup and effortless operation; the pull handle is simply a section of exposed extrusion
- Clean self-standing design, no need for baseplates
- Fabric cover seams are located only on vertical corners; zippers are located along top edge
- I For a custom solution, all fabric surfaces including the door can be printed but note: there is no critical art alignment between the door and the perimeter structure
- Size: 192" w x 166" d x 96" h (4.88m w x 4.22m d x 2.44m h)
- Door opening: 51" w x 84" h (1.3m w x 2.13m h), easy access for furniture
- Weight: frame 80lbs (36kg), fabric 35lbs (16kg)
- Color: White standard; custom print available
- I Construction: 1.5" Moss Classic<sup>™</sup> round tube with StretchTex interior/exterior cover