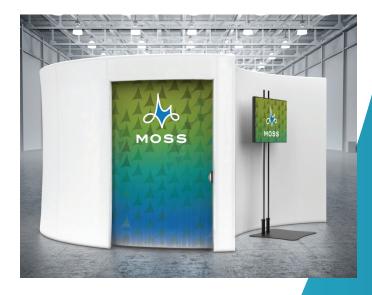

## **CRESCENT ROOM**

**HUDDLE SPACE** 

The Crescent Room rental solution is a modular tension fabric huddle space perfect for small-group privacy. This functional room is ideal for conferences and trade shows where more intimate appointment or breakout rooms are needed.

- Comfortably fits several people along with seating and furnishings
- Nest several Crescent Rooms adjacent to each other to maximize space for a high volume of meetings or sponsorship activations
- With ample internal surface area, you can include a monitor for collaboration and communication
- I Sliding fabric door uses a track system for easy setup and effortless operation; the pull handle is simply a section of exposed extrusion
- Clean self-standing design, no need for baseplates
- Fabric cover seams are located only on vertical corners; zippers are located along top edge
- I For a custom solution, all fabric surfaces including the door can be printed but note: there is no critical art alignment between the door and the perimeter structure
- Size: 192" w x 166" d x 96" h (4.88m w x 4.22m d x 2.44m h)
- Door opening: 51" w x 84" h (1.3m w x 2.13m h), easy access for furniture
- Weight: frame 80lbs (36kg), fabric 35lbs (16kg)
- Color: White standard; custom print available
- I Construction: 1.5" Moss Classic<sup>™</sup> round tube with StretchTex interior/exterior cover