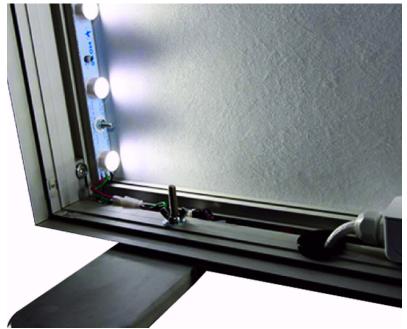

## **LIGHT SAVER** LIGHTBOX

Performance & quality at a great value for single-sided lightboxes.

Optimized for permanent installations and custom sizes between 19"x12" to 96"x96".

- 100mm deep with integrated wire management
- Easy assembly with two fasteners per corner and beefy L-shape corner locks
- Available in anodized silver or optional powder-coating
- Clean, bright white lighting at 6,000 degrees Kelvin

- Available for wall- or floor-mount applications; wall cleats or base plates provided for specified use
- Lit on two sides with Moss
  Illuminedge™ LEDs preinstalled on
  longest parallel sides; for lightboxes
  with sides 3.1' or shorter, LEDs are
  installed on a single side
- Energy-efficient components ULapproved for safety
- 2-year warranty