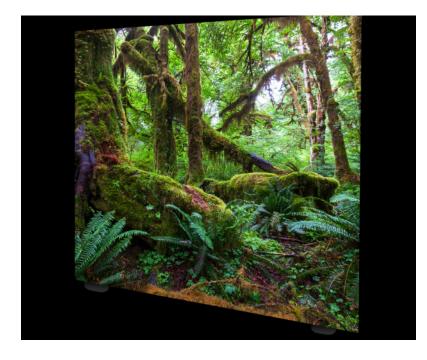

## **LIGHT SAVER** LIGHTBOX

Performance & quality at a great value for single-sided lightboxes.

Optimized for permanent installations and custom sizes between 19"x12" to 96"x96".

- 100mm deep with integrated wire management
- Easy assembly with two fasteners per corner and beefy L-shape corner locks
- Available in anodized silver or optional powder-coating
- Clean, bright white lighting at 6,000 degrees Kelvin

- Available for wall- or floor-mount applications; wall cleats or base plates provided for specified use
- Lit on two sides with Moss
  Illuminedge™ LEDs preinstalled on
  longest parallel sides; for lightboxes
  with sides 3.1' or shorter, LEDs are
  installed on a single side
- Energy-efficient components ULapproved for safety
- 2-year warranty