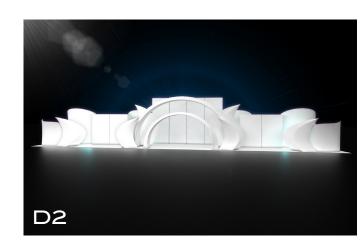

Hanging:
Disc Surround
Flat Panels

CHAPTER 1 - STAGE SETS

GROUP D:

Self-Standing: Monoliths

Self-Standing: Flat Panels

Hanging: Disc Surround

Self-Standing: Event Arches Monoliths Crescents Wave Walls Divides