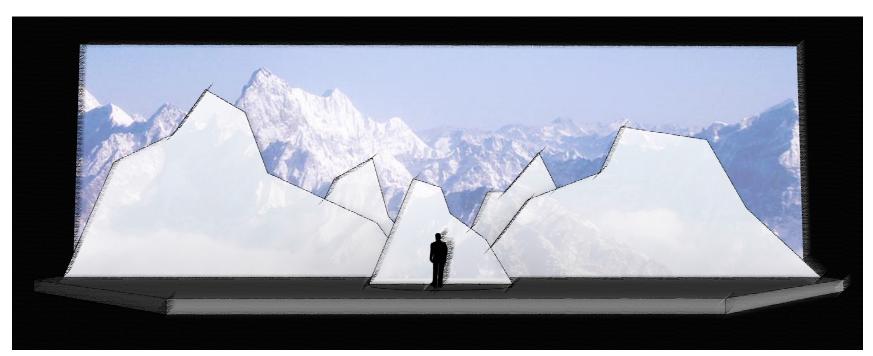

Flat Panels Light Bar- Full

Hanging: Discs Flat Panels Circle Signs



Self-Standing: Wave Form

*Hanging:* Projection





Self-Standing: Monoliths Curl Walls Wave Walls Flat Panels Divides



C2a

Self-Standing: Semi Circle Walls Divides Spiral Walls Columns



Semi Circle Wall at Back for Entance/Exit

**C**3a

Self-Standing: Event Arch Semi Circle Wall Monoliths Flat Panel Tapered



Self-Standing: Event Arch Semi Circle Wall Monoliths Flat Panels Tapered



Self-Standing: Flat Panels Semi Circle Wall Flat Panel Tapered Divides



Hanging:
Disc Surround
Flat Panels



CHAPTER 1 - STAGE SETS

GROUP D:



Self-Standing: Monoliths



Self-Standing: Flat Panels

Hanging: Disc Surround



Self-Standing: Event Arches Monoliths Crescents Wave Walls Divides



CHAPTER 1 - STAGE SETS CUSTOM



Custom Design: Mountain Range Set