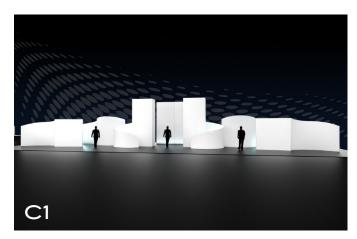

Self-Standing: Wave Walls Wave Panels Tapered Pillars

Self-Standing: Rounded Squares

Self-Standing: Crescents Semi Circle Wall

Self-Standing: Event Arch Semi Circle Wall Flat Panels Tapered

Self-Standing: Semi Circle Wall Divides Spiral Walls Columns

Self-Standing: Crescents Semi Circle Wall

Hanging: Disc

CHAPTER 1 - STAGE SETS

**GROUP B:** 

Self-Standing: Flat Panels Tapered Light Bar- Half

Hanging: Flat Panel

Hanging:
Disc Surround
Wave Panels

Self-Standing: Flat Panels Light Bar- Full