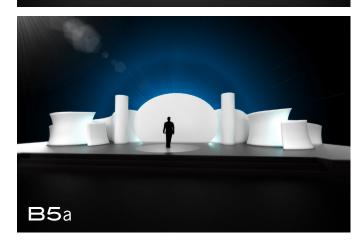

Self-Standing: Crescents Semi Circle Wall

Hanging: Disc

CHAPTER 1 - STAGE SETS

**GROUP B:** 

Self-Standing: Flat Panels Tapered Light Bar- Half

Hanging: Flat Panel

Hanging:
Disc Surround
Wave Panels

Self-Standing: Flat Panels Light Bar- Full