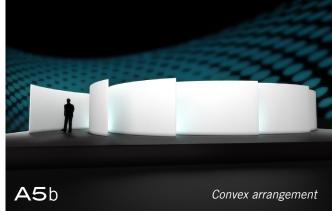

Self-Standing: Curved Panels

Self-Standing: Crescents Semi Circle Wall

Self-Standing: Flat Panels Disc Surround

Self-Standing: Wave Wall Wave Panels Tapered

A9

Self-Standing: Wave Wall Wave Panels Tapered

Self-Standing: **Event Arches** 