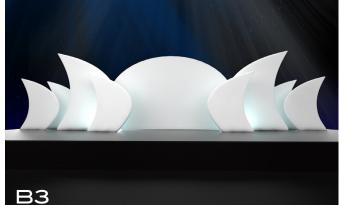

Self-Standing: Crescents Semi Circle Wall

Hanging: Disc

CHAPTER 1 - STAGE SETS

**GROUP B:** 

Self-Standing: Flat Panels Tapered Light Bar- Half

Hanging: Flat Panel

Hanging:
Disc Surround
Wave Panels

Self-Standing: Flat Panels Light Bar- Full