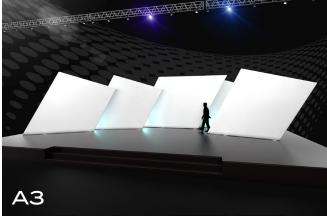

Hanging: Discs

Self-Standing: Wave Panels Tapered

Hanging: Discs

CHAPTER 1 - STAGE SETS

**GROUP A:** 

Self-Standing: Flat Panels

Hanging:
Discs
Flat Panels
Curved Panels
Circle Signs

Hanging:
Disc Surround
Discs