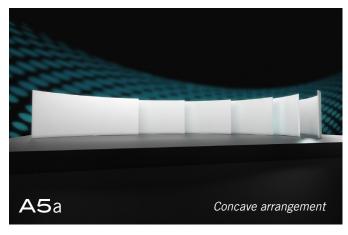

Self-Standing: Curved Panels

Self-Standing: Crescents Semi Circle Wall

Self-Standing: Flat Panels Disc Surround

Self-Standing: Wave Wall Wave Panels Tapered

A9

Self-Standing: Wave Wall Wave Panels Tapered

Self-Standing: **Event Arches** 