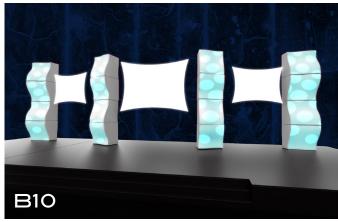

Self-Standing: Curved Panels

Self-Standing: Crescents Semi Circle Wall

Self-Standing: Flat Panels Disc Surround

Self-Standing: Wave Wall Wave Panels Tapered

A9

Self-Standing: Wave Wall Wave Panels Tapered

Self-Standing: **Event Arches** 

Hanging: Discs

Self-Standing: Wave Panels Tapered

Hanging: Discs

CHAPTER 1 - STAGE SETS

**GROUP A:** 

Self-Standing: Flat Panels

Hanging:
Discs
Flat Panels
Curved Panels
Circle Signs

Hanging:
Disc Surround
Discs