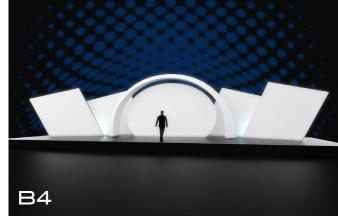

Self-Standing: Crescents Semi Circle Wall

Hanging: Disc

CHAPTER 1 - STAGE SETS

**GROUP B:** 

Self-Standing: Flat Panels Tapered Light Bar- Half

Hanging: Flat Panel

Hanging:
Disc Surround
Wave Panels

Self-Standing: Flat Panels Light Bar- Full