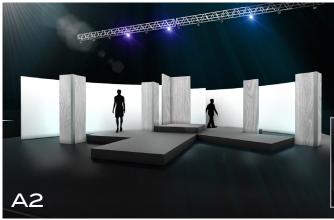

Self-Standing: Crescents Semi Circle Wall

Hanging: Disc

CHAPTER 1 - STAGE SETS

**GROUP B:** 

Self-Standing: Flat Panels Tapered Light Bar- Half

Hanging: Flat Panel

Hanging:
Disc Surround
Wave Panels

Self-Standing: Flat Panels Light Bar- Full