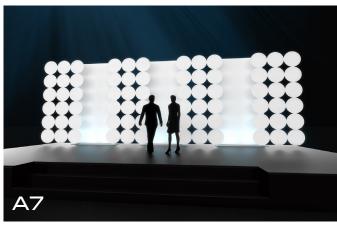

We look forward to collaborating!

Self-Standing: Flat Panels

Self-Standing: Flat Panels Tapered

Self-Standing: Curved Panels

Self-Standing: EZ Walls Half EZ Walls Full Curved Panels

Self-Standing: Flat Panels Tapered Flat Panel

Hanging: Discs

Self-Standing: Wave Panels Tapered

Hanging: Discs

CHAPTER 1 - STAGE SETS

**GROUP A:** 

Self-Standing: Flat Panels

Hanging:
Discs
Flat Panels
Curved Panels
Circle Signs

Hanging:
Disc Surround
Discs