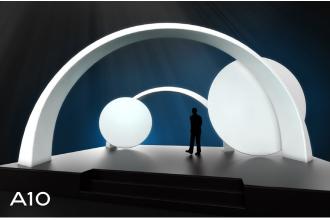

Self-Standing: Curved Panels

Self-Standing: Crescents Semi Circle Wall

Self-Standing: Flat Panels Disc Surround

Self-Standing: Wave Wall Wave Panels Tapered

A9

Self-Standing: Wave Wall Wave Panels Tapered

Self-Standing: **Event Arches** 