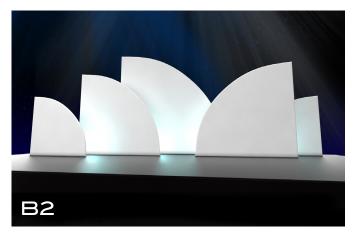

Self-Standing: Crescents Semi Circle Wall

Hanging: Disc

CHAPTER 1 - STAGE SETS

**GROUP B:** 

Self-Standing: Flat Panels Tapered Light Bar- Half

Hanging: Flat Panel

Hanging:
Disc Surround
Wave Panels

Self-Standing: Flat Panels Light Bar- Full