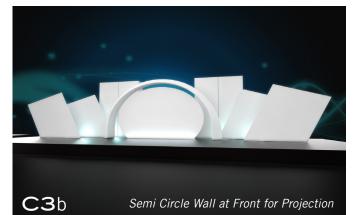

Semi Circle Wall at Back for Entance/Exit

**C**3a

Self-Standing: Event Arch Semi Circle Wall Monoliths Flat Panel Tapered

Self-Standing: Event Arch Semi Circle Wall Monoliths Flat Panels Tapered

Self-Standing: Flat Panels Semi Circle Wall Flat Panel Tapered Divides