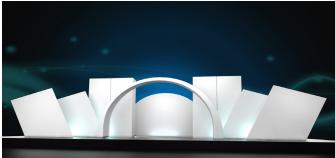

Hanging: Discs Flat Panels Circle Signs

Self-Standing: Wave Form

*Hanging:* Projection

Self-Standing: Monoliths Curl Walls Wave Walls Flat Panels Divides

C2a

Self-Standing: Semi Circle Walls Divides Spiral Walls Columns

Semi Circle Wall at Back for Entance/Exit

**C**3a

Self-Standing: Event Arch Semi Circle Wall Monoliths Flat Panel Tapered

Self-Standing: Event Arch Semi Circle Wall Monoliths Flat Panels Tapered

Self-Standing: Flat Panels Semi Circle Wall Flat Panel Tapered Divides