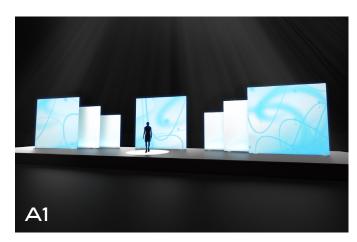

We look forward to collaborating!

Self-Standing: Flat Panels

Self-Standing: Flat Panels Tapered

Self-Standing: Curved Panels

Self-Standing: EZ Walls Half EZ Walls Full Curved Panels

Self-Standing: Flat Panels Tapered Flat Panel