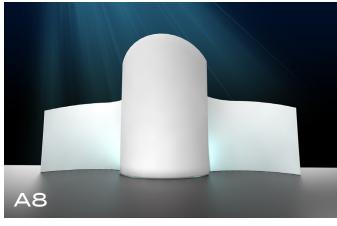

Self-Standing: Curved Panels

Self-Standing: Crescents Semi Circle Wall

Self-Standing: Flat Panels Disc Surround

Self-Standing: Wave Wall Wave Panels Tapered

A9

Self-Standing: Wave Wall Wave Panels Tapered

Self-Standing: **Event Arches** 