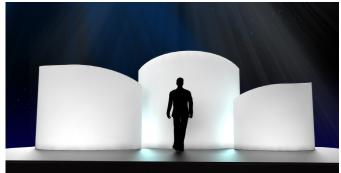

Self-Standing: Curved Panels

Self-Standing: Crescents Semi Circle Wall

Self-Standing: Flat Panels Disc Surround

Self-Standing: Wave Wall Wave Panels Tapered

A9

Self-Standing: Wave Wall Wave Panels Tapered

Self-Standing: **Event Arches** 