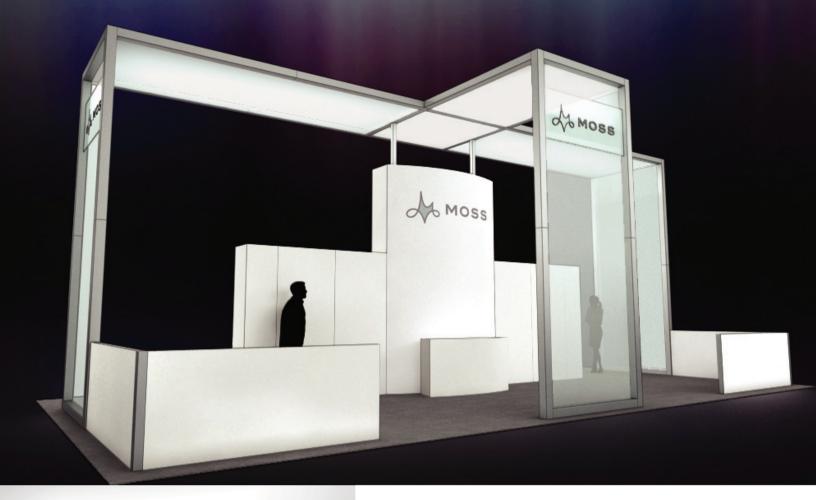

## MAXIMUM CREATIVE FREEDOM. FLEXIBLE DESIGN APPLICATION. EASY SCALABILITY.

**THE MOSS RENTAL CREATION KIT**<sup>™</sup> is a unique system approach that includes scores of available CAD files, allowing a seamless combination of value and versatility.

Using the Rental Creation Kit, designers have complete control.

- Freedom to create and design a flexible rental solution
- Purpose-built solutions that can be scaled to meet business needs
- Based on Construct 80<sup>™</sup>, Construct 120<sup>™</sup> and EZ Fabric Wall System<sup>®</sup>
- Enhance the design with additional Moss solutions such as Radiance™ lightboxes, Classic™ Shapes and more

The Rental Creation Kit is the only tool that allows such unrivaled flexibility, enabling designers to make their design vision a reality with an affordable rental solution.

Take your inspired design to the next level. Call your Account Executive today to get your Rental Creation Kit, or download it now.