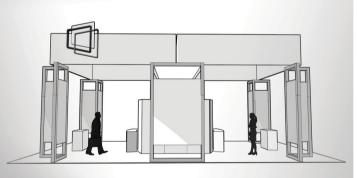

## MAXIMUM CREATIVE FREEDOM. FLEXIBLE DESIGN APPLICATION. EASY SCALABILITY.

**THE MOSS RENTAL CREATION KIT**<sup>™</sup> is a unique system approach that includes scores of available CAD files, allowing a seamless combination of value and versatility.

Using the Rental Creation Kit, designers have complete control.

- Freedom to create and design a flexible rental solution
- Purpose-built solutions that can be scaled to meet business needs
- Based on Construct 80<sup>™</sup>, Construct 120<sup>™</sup> and EZ Fabric Wall System<sup>®</sup>
- Enhance the design with additional Moss solutions such as Radiance™ lightboxes, Classic™ Shapes and more

The Rental Creation Kit is the only tool that allows such unrivaled flexibility, enabling designers to make their design vision a reality with an affordable rental solution.

Take your inspired design to the next level. Call your Account Executive today to get your Rental Creation Kit, or download it now.