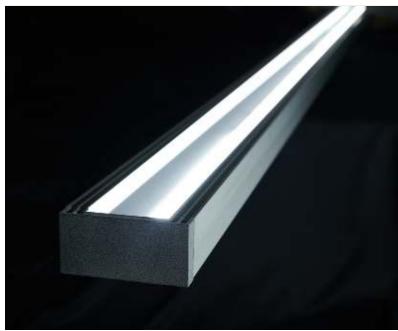

## **LED** EDGE

Make your structure glow with high-quality, linear, LED accents wherever your design requires it. Use our modular magnetic connectors and proprietary extrusion to wrap an LED stripe around your corners. Engage our expert welders to produce a custom shape that installs in a snap.

- Ultra bright 6000K white LEDs. RGB available upon request.
- 80mm wide extrusion that connects to our SEG systems.
- UL-listed electrical components with a battery-powered option.
- Available in 24", 39", 46.5", and 93"
  EZ Fabric Wall™ rental sizes.
- Available for purchase in standard or custom sizes.