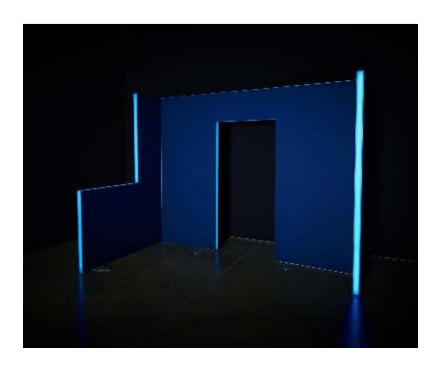

## **LED** EDGE

Make your structure glow with high-quality, linear, LED accents wherever your design requires it. Use our modular magnetic connectors and proprietary extrusion to wrap an LED stripe around your corners. Engage our expert welders to produce a custom shape that installs in a snap.

**Environments that demand attention and get noticed.** 