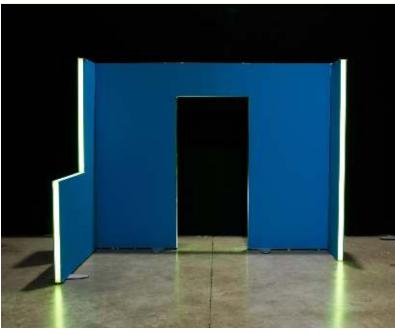

## **LED** EDGE

Make your structure glow with high-quality, linear, LED accents wherever your design requires it. Use our modular magnetic connectors and proprietary extrusion to wrap an LED stripe around your corners. Engage our expert welders to produce a custom shape that installs in a snap.

**Environments that demand attention and get noticed.** 