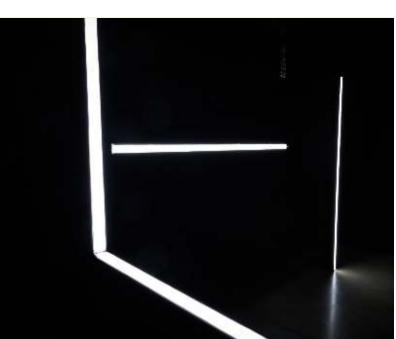

## **LED** EDGE

Make your structure glow with high-quality, linear, LED accents wherever your design requires it. Use our modular magnetic connectors and proprietary extrusion to wrap an LED stripe around your corners. Engage our expert welders to produce a custom shape that installs in a snap.

- Ultra bright 6000K white LEDs. RGB available upon request.
- 80mm wide extrusion that connects to our SEG systems.
- UL-listed electrical components with a battery-powered option.
- Available in 24", 39", 46.5", and 93"
  EZ Fabric Wall™ rental sizes.
- Available for purchase in standard or custom sizes.