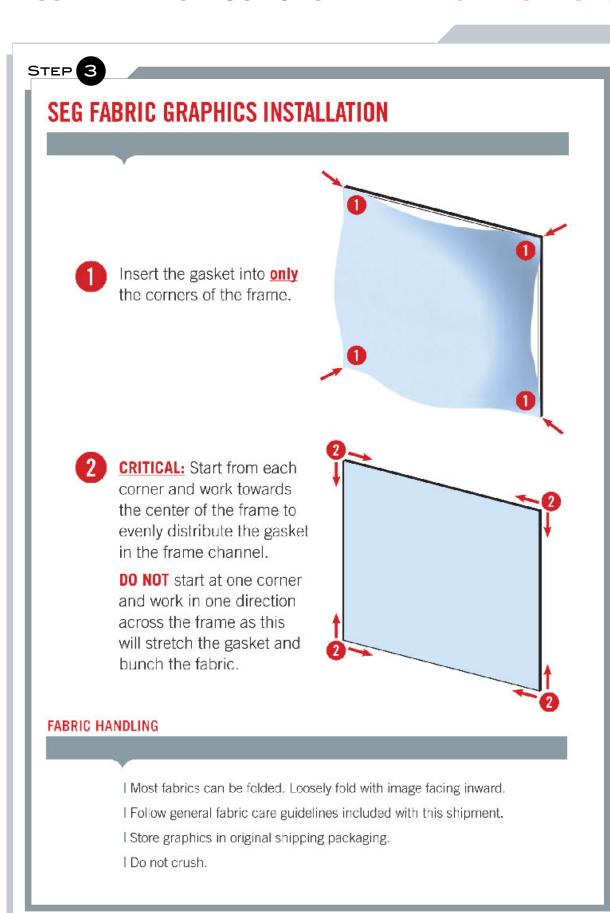

# MOSS PROVIDES:

- WrenchGloves
- Wash Cloth
- Plastic Drop Cloth

- GENERAL INSTRUCTIONS:
  Wipe down all extrusion, clean work
- area and lay out plastic sheeting.
  Repack fabric neatly in the bag provided.