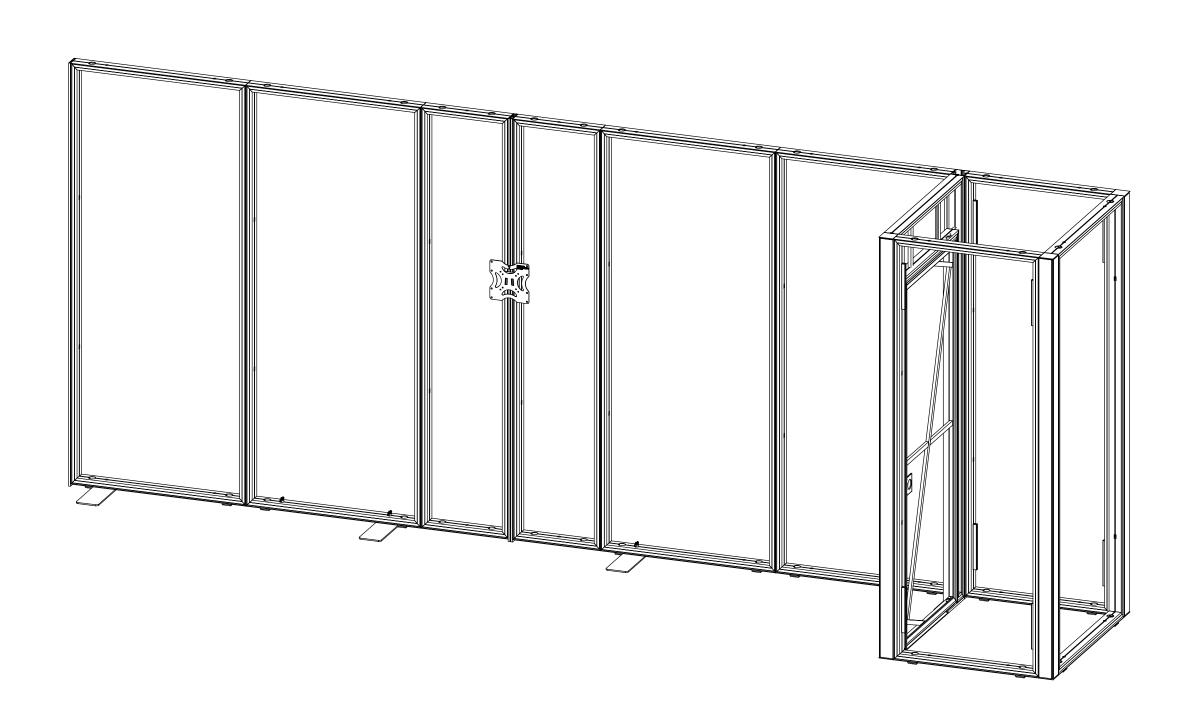

## **ASSEMBLY INSTRUCTIONS**

## STRAIGHT SHOOTER



# MOSS PROVIDES:

- WrenchGloves
- Wash Cloth
- Plastic Drop Cloth



- GENERAL INSTRUCTIONS:
  Wipe down all extrusion, clean work
- area and lay out plastic sheeting.
  Repack fabric neatly in the bag provided.

## **WARNING**:

Hanging system and structure are designed for:

(1) indoor use only and (2) to hold the weight of the structure and fabric cover only. No other loads should be applied to this display system.

By signing the order acknowledgment or sending a confirmed purchase order, you are agreeing to the <u>Moss Terms & Conditions</u> found on our website here:

www.mossinc.com/terms-and-conditions



| CLIENT: | PROJECT MANAGER:                     | DESIGNER:         | W.O.#:       |
|---------|--------------------------------------|-------------------|--------------|
|         | W.O.DESCRIPTION:<br>STRAIGHT SHOOTER | CURRENT REVISION: | LINE ITEM #: |





| CLIENT:                            | PROJECT MANAGER:                     | DESIGNER:         | W.O.#:       |
|------------------------------------|--------------------------------------|-------------------|--------------|
| PROJECT:<br>EZ WALL CONFIGURATIONS | W.O.DESCRIPTION:<br>STRAIGHT SHOOTER | CURRENT REVISION: | LINE ITEM #: |

MONITOR MOUNT BRACKET

4005162

### STRAIGHT SHOOTER