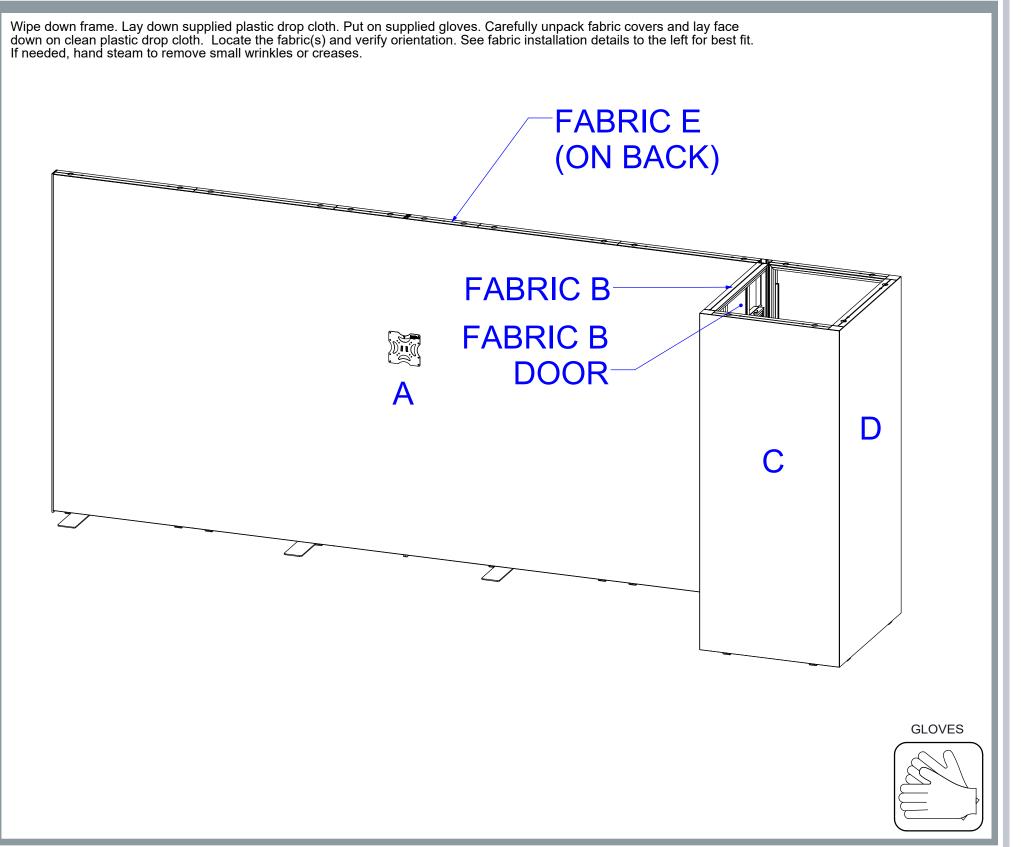

# MOSS PROVIDES:

- WrenchGloves
- Wash Cloth
- Plastic Drop Cloth

- GENERAL INSTRUCTIONS:
  Wipe down all extrusion, clean work
- area and lay out plastic sheeting.
  Repack fabric neatly in the bag provided.