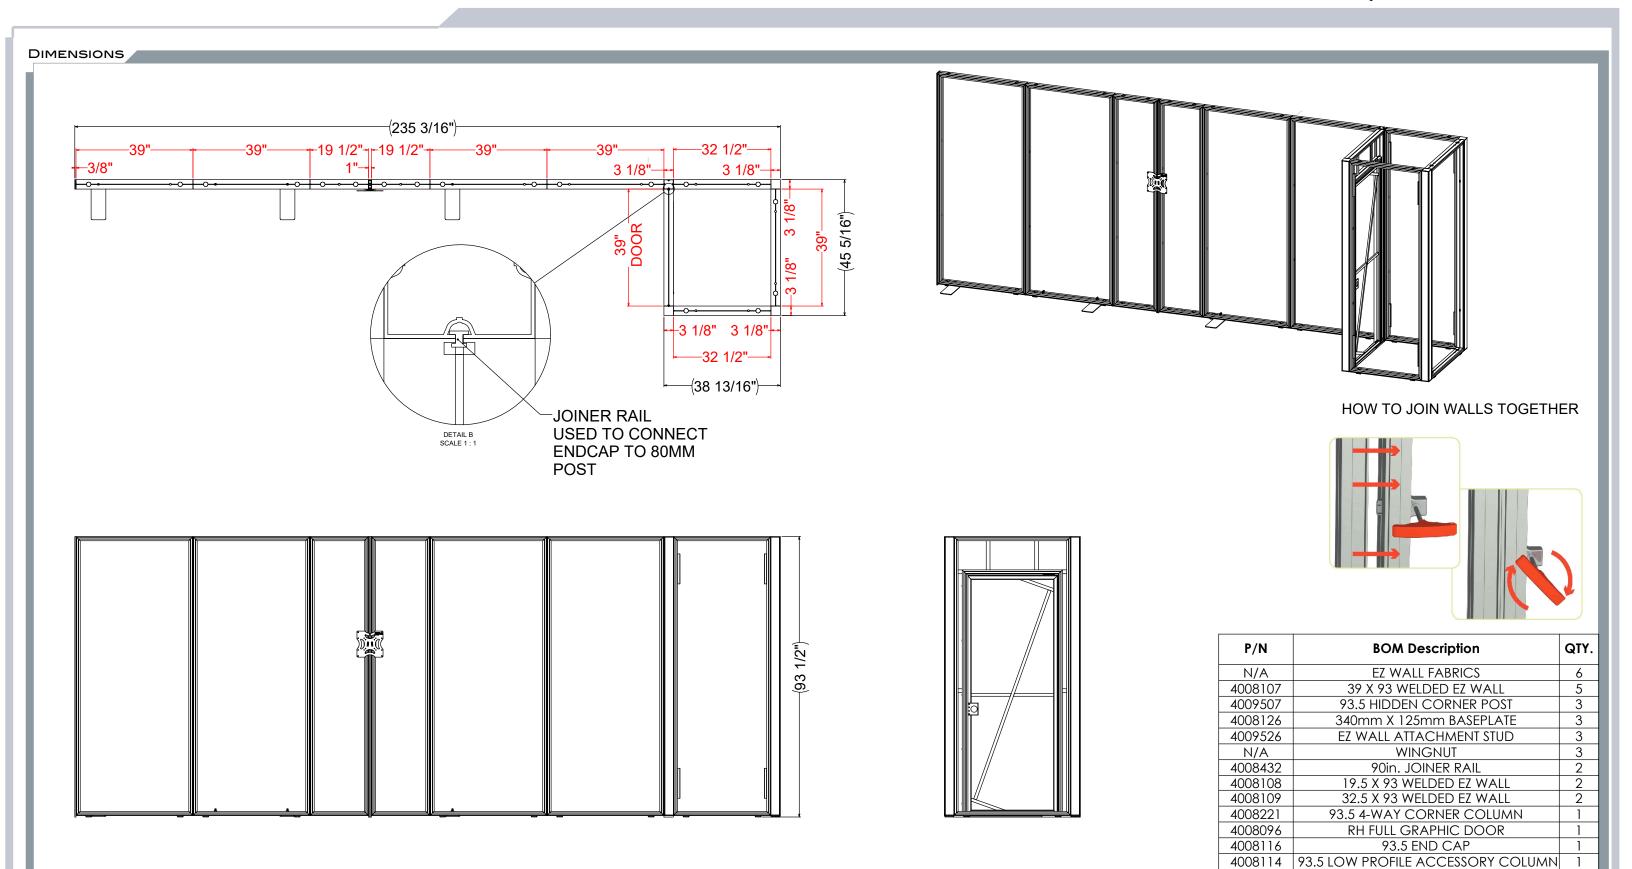

TRUCTIONS:
  Wipe down all extrusion, clean work
- area and lay out plastic sheeting.
  Repack fabric neatly in the bag provided.

## **WARNING**:

Hanging system and structure are designed for:

(1) indoor use only and (2) to hold the weight of the structure and fabric cover only. No other loads should be applied to this display system.

By signing the order acknowledgment or sending a confirmed purchase order, you are agreeing to the <u>Moss Terms & Conditions</u> found on our website here:

www.mossinc.com/terms-and-conditions



| CLIENT: | PROJECT MANAGER:                     | DESIGNER:         | W.O.#:       |
|---------|--------------------------------------|-------------------|--------------|
|         | W.O.DESCRIPTION:<br>STRAIGHT SHOOTER | CURRENT REVISION: | LINE ITEM #: |





| CLIENT:                            | PROJECT MANAGER:                     | DESIGNER:         | W.O.#:       |
|------------------------------------|--------------------------------------|-------------------|--------------|
| PROJECT:<br>EZ WALL CONFIGURATIONS | W.O.DESCRIPTION:<br>STRAIGHT SHOOTER | CURRENT REVISION: | LINE ITEM #: |

MONITOR MOUNT BRACKET

4005162

### STRAIGHT SHOOTER