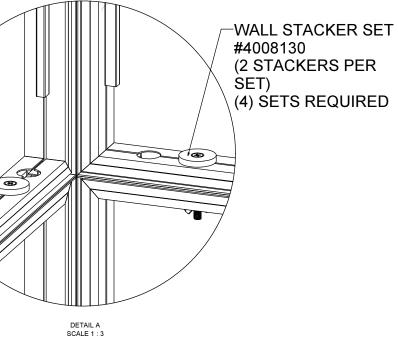

### HOW TO JOIN WALLS TOGETHER

| P/N     | BOM Description                     | QTY. |
|---------|-------------------------------------|------|
| 4009507 | 93.5 HIDDEN CORNER POST             | 8    |
| 4008107 | 39 X 93 WELDED EZ WALL              | 7    |
| N/A     | EZ WALL FABRICS                     | 5    |
| 4008130 | WALL STACKING CONNECTOR (2 PER SET) | 4    |
| 4008432 | 90in. JOINER RAIL                   | 2    |
| 4008095 | LH FULL GRAPHC DOOR                 | 1    |