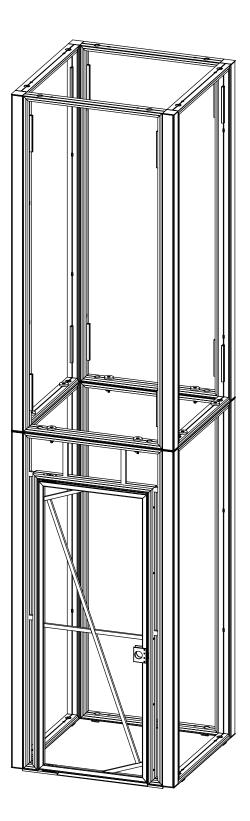

### HOW TO JOIN WALLS TOGETHER

| P/N     | BOM Description                     | QTY. |
|---------|-------------------------------------|------|
| 4009507 | 93.5 HIDDEN CORNER POST             | 8    |
| 4008107 | 39 X 93 WELDED EZ WALL              | 7    |
| N/A     | EZ WALL FABRICS                     | 5    |
| 4008130 | WALL STACKING CONNECTOR (2 PER SET) | 4    |
| 4008432 | 90in. JOINER RAIL                   | 2    |
| 4008095 | LH FULL GRAPHC DOOR                 | 1    |