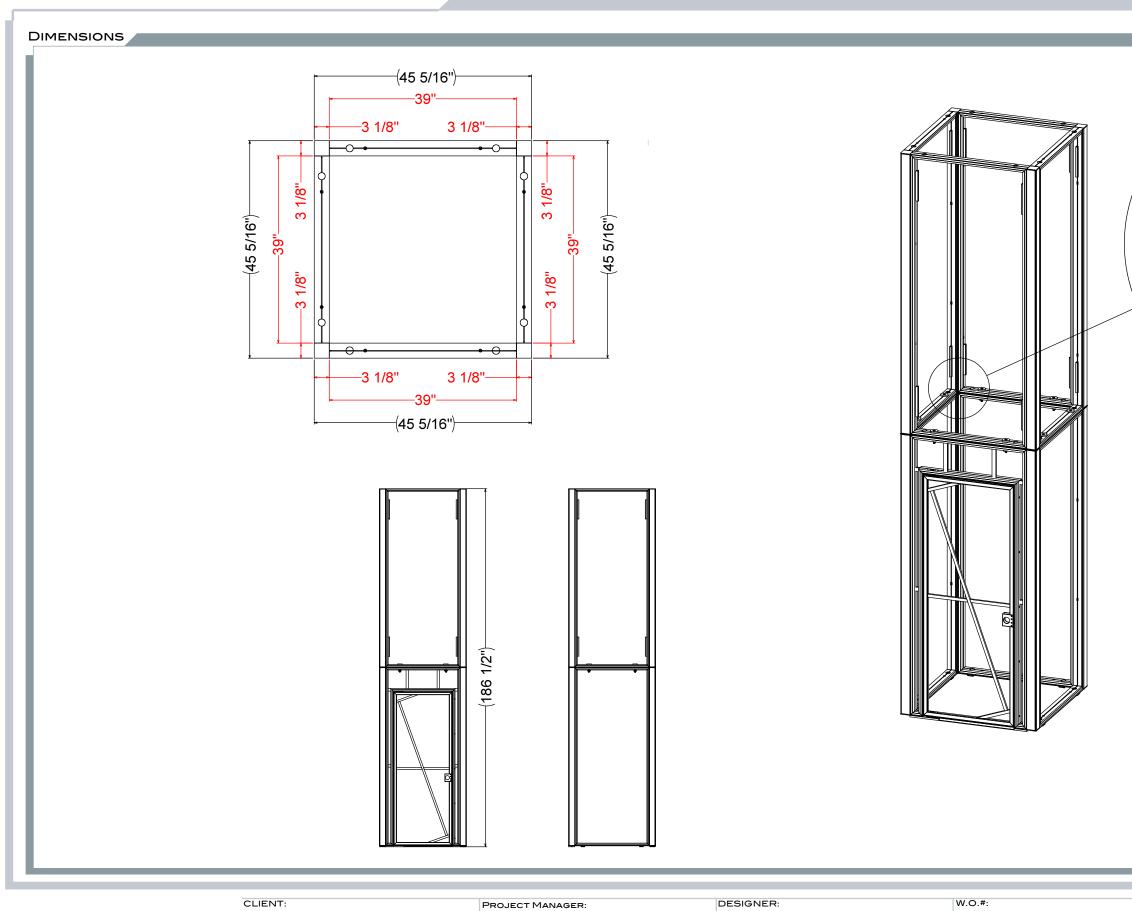

### HOW TO JOIN WALLS TOGETHER

| P/N     | BOM Description                     | QTY. |
|---------|-------------------------------------|------|
| 4009507 | 93.5 HIDDEN CORNER POST             | 8    |
| 4008107 | 39 X 93 WELDED EZ WALL              | 7    |
| N/A     | EZ WALL FABRICS                     | 5    |
| 4008130 | WALL STACKING CONNECTOR (2 PER SET) | 4    |
| 4008432 | 90in. JOINER RAIL                   | 2    |
| 4008095 | LH FULL GRAPHC DOOR                 | 1    |