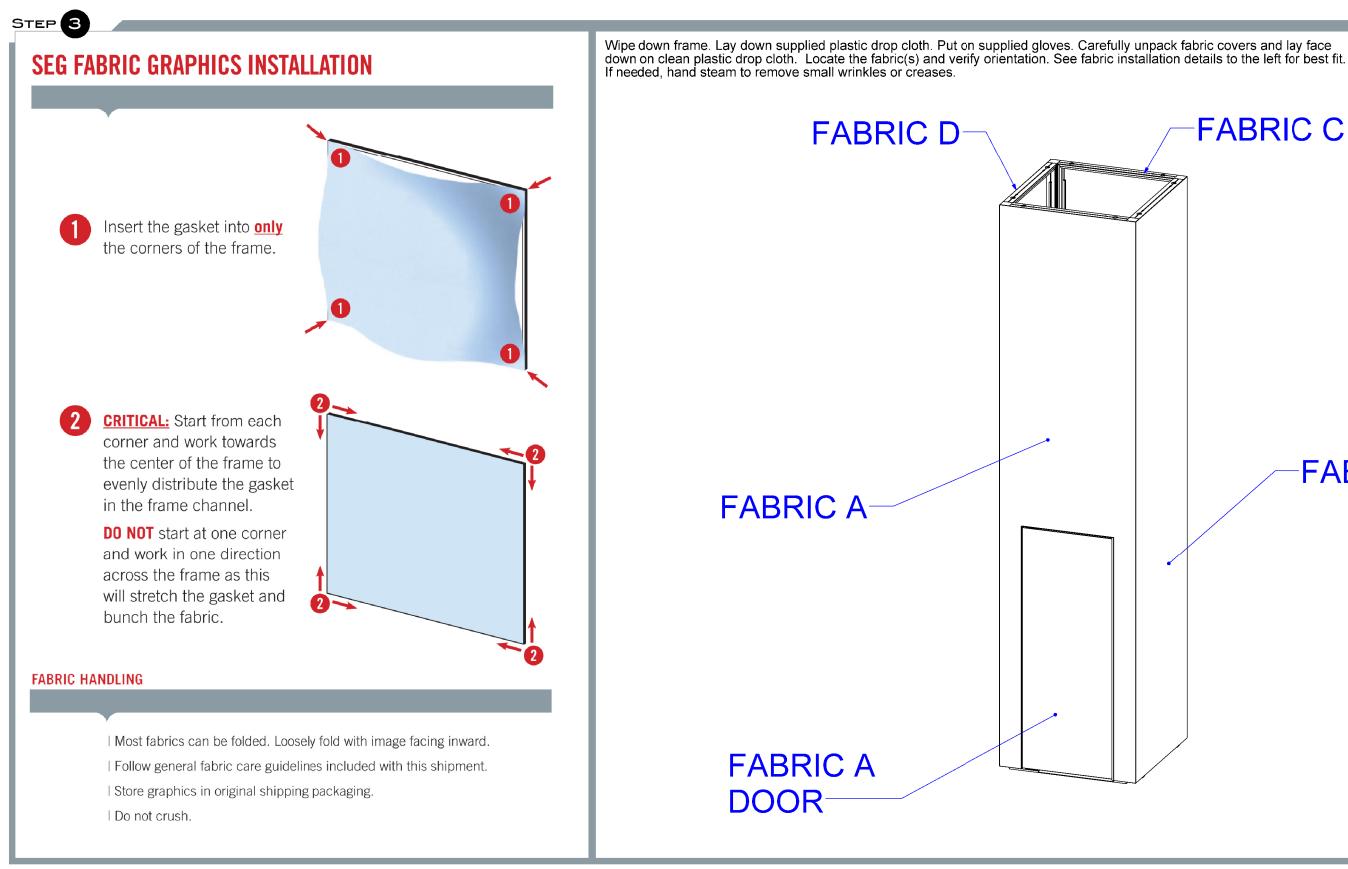

### MOSS PROVIDES:

- Wrench
- Gloves
- Wash Cloth
- Plastic Drop Cloth

- GENERAL INSTRUCTIONS: Wipe down all extrusion, clean work area and lay out plastic sheeting. - Repack fabric neatly in the bag
- provided.