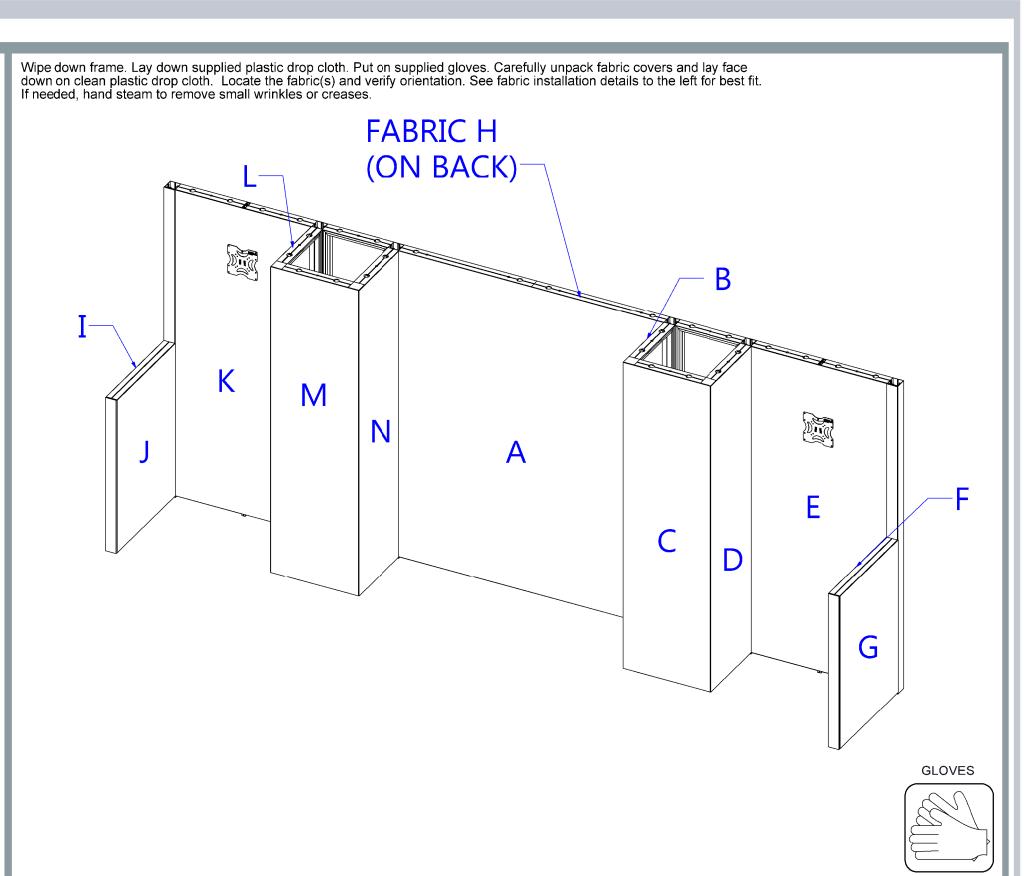

## MOSS PROVIDES:

- Wrench
- Gloves
- Wash Cloth
- Plastic Drop Cloth

- GENERAL INSTRUCTIONS:
   Wipe down all extrusion, clean work
- area and lay out plastic sheeting.
   Repack fabric neatly in the bag provided.