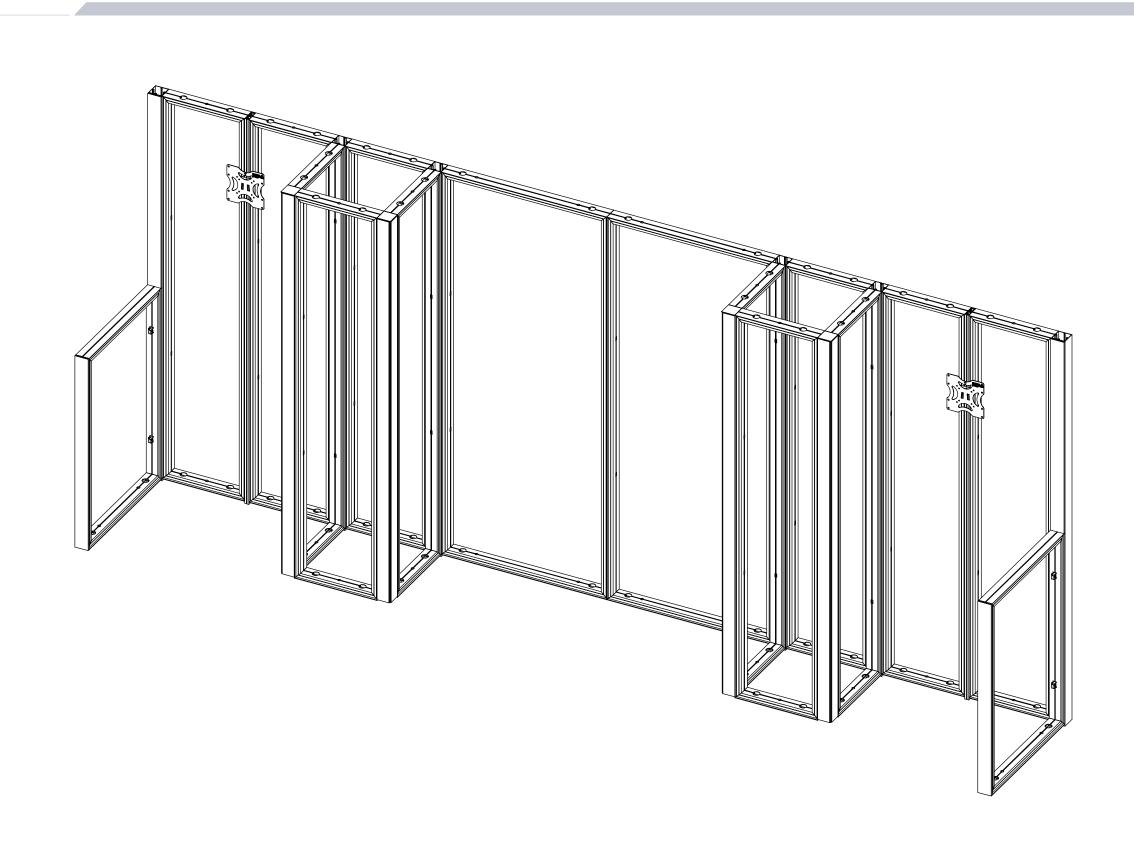

## **DOUBLE PLAY**



## MOSS PROVIDES:

- Wrench
- Gloves
- Wash Cloth
- Plastic Drop Cloth



- GENERAL INSTRUCTIONS:
   Wipe down all extrusion, clean work
- area and lay out plastic sheeting.
   Repack fabric neatly in the bag provided.

## **WARNING**:

Hanging system and structure are designed for:

(1) indoor use only and (2) to hold the weight of the structure and fabric cover only. No other loads should be applied to this display system.

By signing the order acknowledgment or sending a confirmed purchase order, you are agreeing to the <u>Moss Terms & Conditions</u> found on our website here:

www.mossinc.com/terms-and-conditions



| CLIENT:                            | PROJECT MANAGER:                | DESIGNER:<br>JHH  | W.O.#:       |
|------------------------------------|---------------------------------|-------------------|--------------|
| PROJECT:<br>EZ WALL CONFIGURATIONS | W.O.DESCRIPTION:<br>DOUBLE PLAY | CURRENT REVISION: | LINE ITEM #: |





CLIENT:
- PROJECT MANAGER:
- JHH
- PROJECT:
EZ WALL CONFIGURATIONS

PROJECT MANAGER:
- CURRENT REVISION:
O LINE ITEM #:

MOSSINC.COM CONTACT US: (800) 341-1557 AFTER HOURS: (877) 214-2986