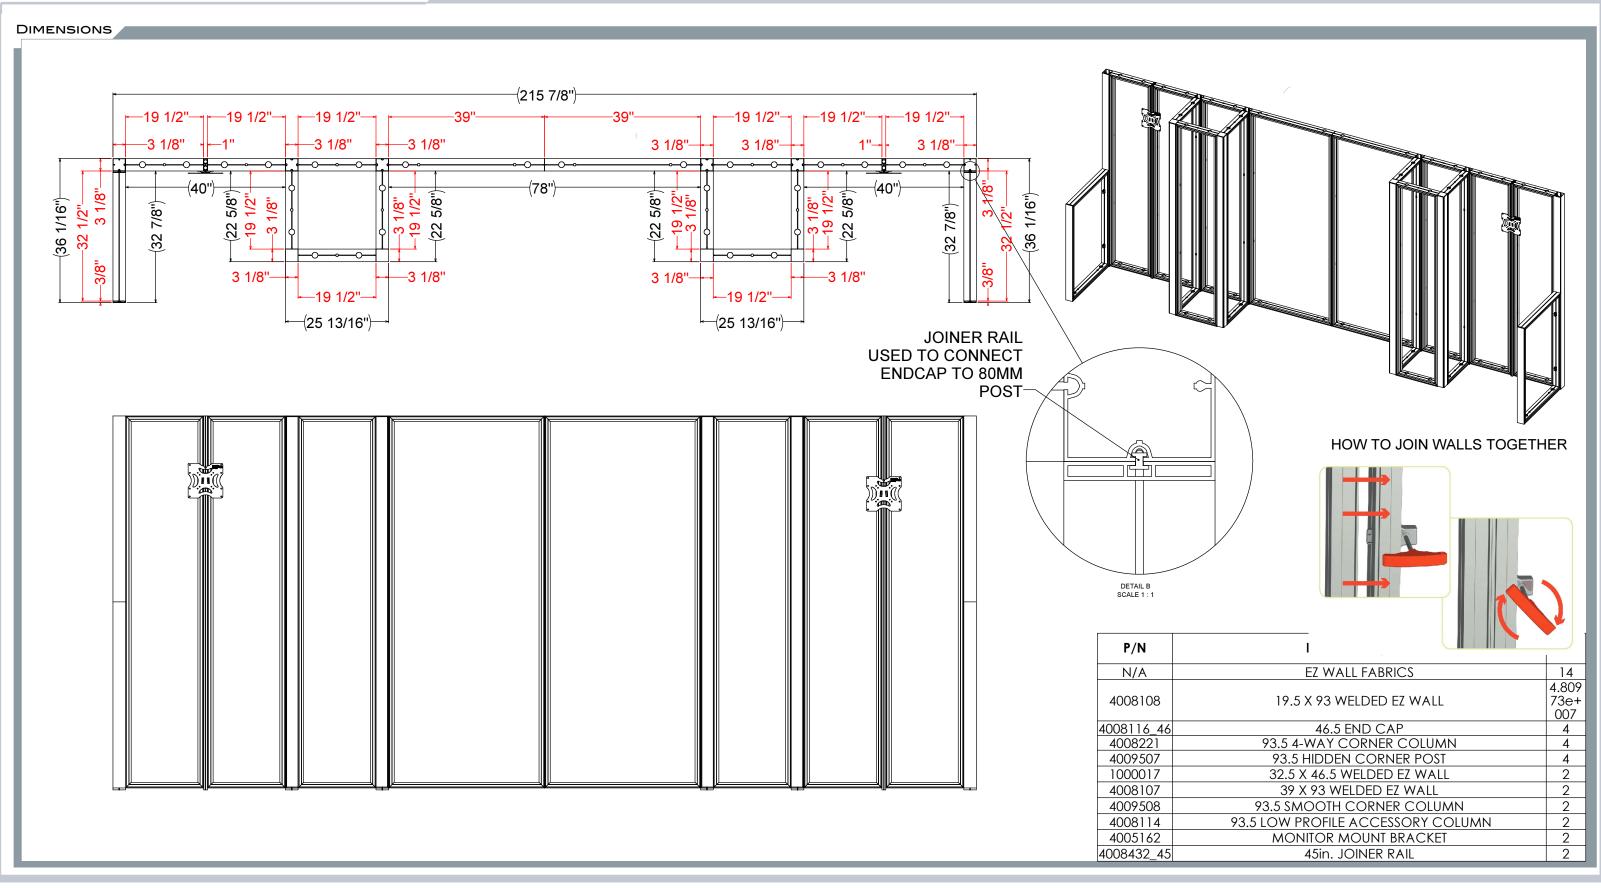

plastic sheeting.
   Repack fabric neatly in the bag provided.

## **WARNING**:

Hanging system and structure are designed for:

(1) indoor use only and (2) to hold the weight of the structure and fabric cover only. No other loads should be applied to this display system.

By signing the order acknowledgment or sending a confirmed purchase order, you are agreeing to the <u>Moss Terms & Conditions</u> found on our website here:

www.mossinc.com/terms-and-conditions



| CLIENT:                            | PROJECT MANAGER:                | DESIGNER:<br>JHH  | W.O.#:       |
|------------------------------------|---------------------------------|-------------------|--------------|
| PROJECT:<br>EZ WALL CONFIGURATIONS | W.O.DESCRIPTION:<br>DOUBLE PLAY | CURRENT REVISION: | LINE ITEM #: |





CLIENT:
- PROJECT MANAGER:
- JHH
- PROJECT:
EZ WALL CONFIGURATIONS

PROJECT MANAGER:
- CURRENT REVISION:
O LINE ITEM #:

MOSSINC.COM CONTACT US: (800) 341-1557 AFTER HOURS: (877) 214-2986