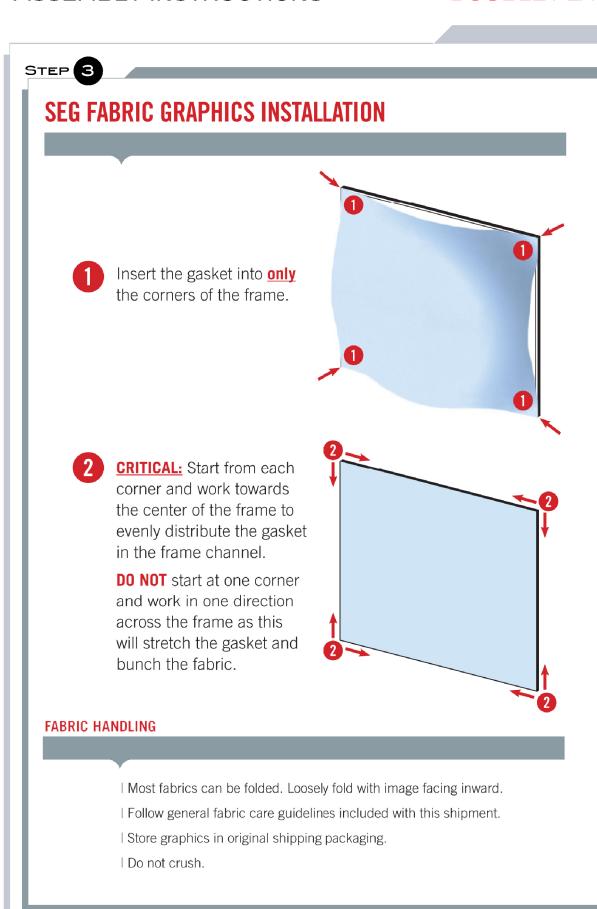

## MOSS PROVIDES:

- Wrench
- Gloves
- Wash Cloth
- Plastic Drop Cloth

- GENERAL INSTRUCTIONS:
   Wipe down all extrusion, clean work
- area and lay out plastic sheeting.
   Repack fabric neatly in the bag provided.