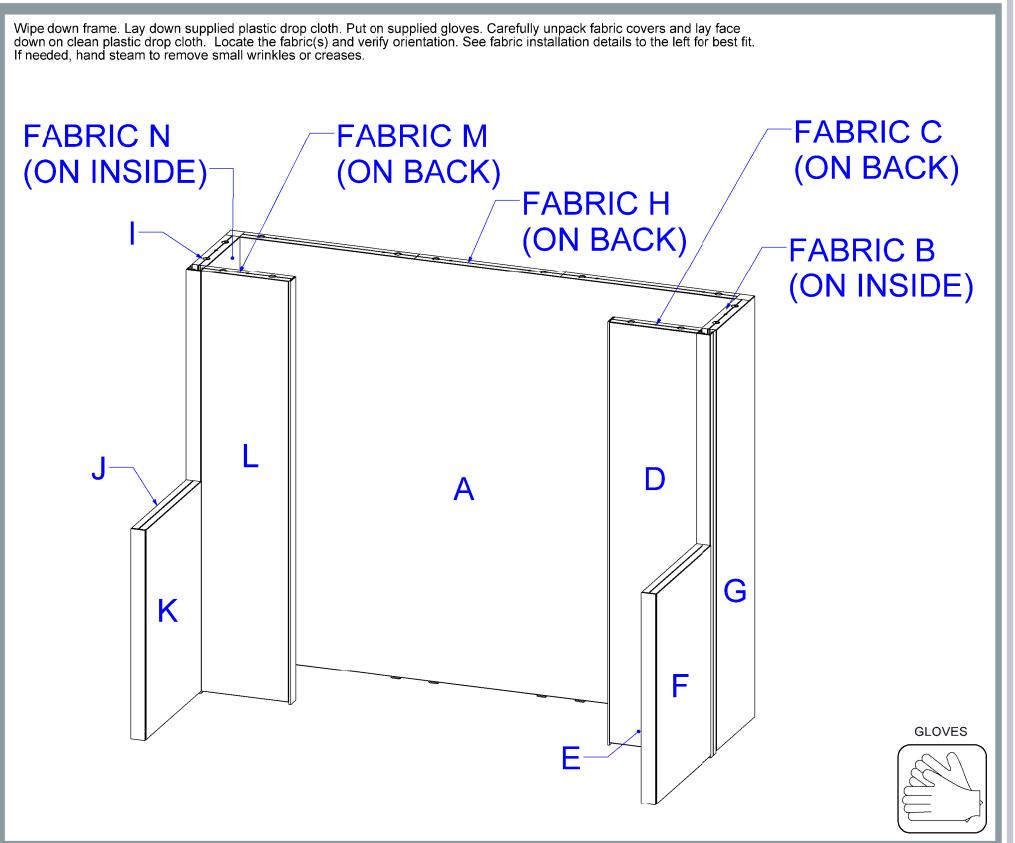

## MOSS PROVIDES:

- Wrench
- Gloves
- Wash Cloth
- Plastic Drop Cloth

- GENERAL INSTRUCTIONS:
  Wipe down all extrusion, clean work area and lay out plastic sheeting.
- Repack fabric neatly in the bag provided.