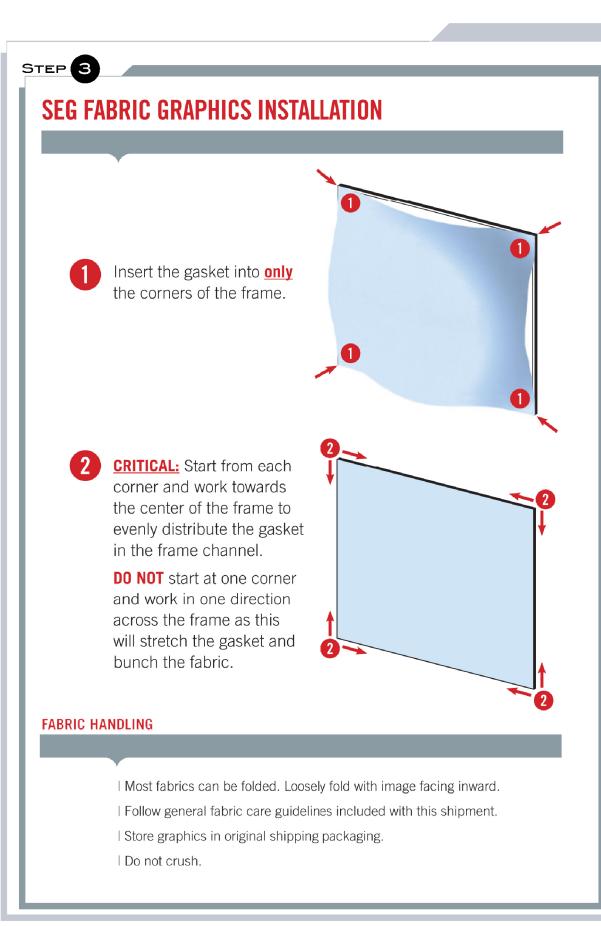

## MOSS PROVIDES:

- Wrench
- Gloves
- Wash Cloth
- Plastic Drop Cloth

- GENERAL INSTRUCTIONS:
  Wipe down all extrusion, clean work area and lay out plastic sheeting.
- Repack fabric neatly in the bag provided.