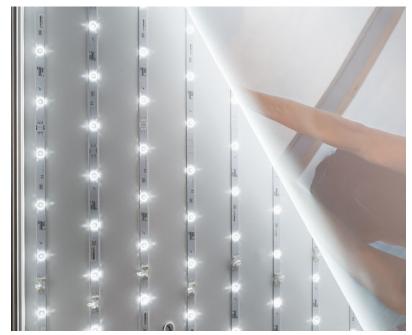

## **PROLIGHT** RETAIL LIGHTBOX

With its light weight and slim 65mm profile, Pro Light delivers magnificent performance with consistent brightness and no shadowing.

- Ships fully assembled just plug in
- Even lighting with no shadowing, and no diffuser needed
- Clean, bright white lighting at 6,000 degrees Kelvin

- Custom sizes up to 5'x10' using 65mm standard frame depth
- Available for wall-mounted or hanging installation; hanging installations can feature a reverseside vinyl graphic
- Internal power supply; can be hard-wired
- UL listed components; ETL Certified