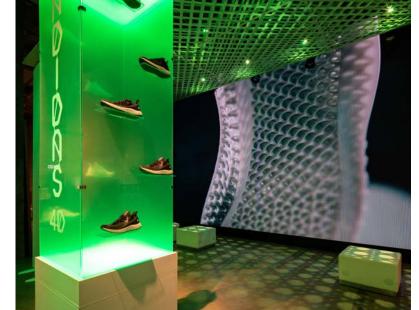

# **RETAIL EXECUTION**

Textured panel technique was used to create custom ceiling element for this installation.

Drawing concepts and materials are the property of Moss Holding Company Copyright 2021 and should not be reproduced in whole or in part without authorization by Moss Holding Company 4