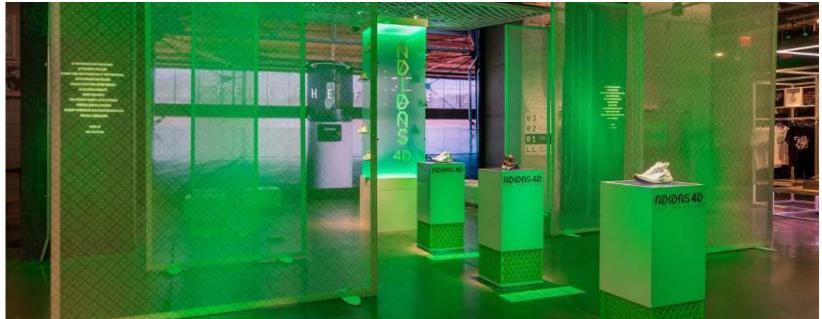

# **RETAIL EXECUTION**

Textured panel technique was used to create custom ceiling element for this installation.

Drawing concepts and materials are the property of Moss Holding Company Copyright 2021 and should not be reproduced in whole or in part without authorization by Moss Holding Company 4