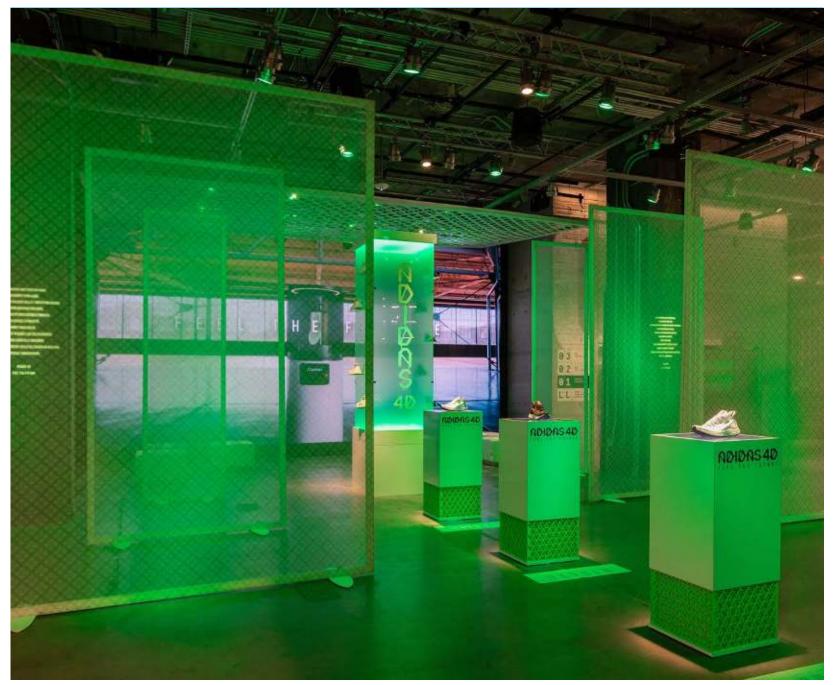

# **RETAIL EXECUTION**

Textured panel technique was used to create custom ceiling element for this installation.

Drawing concepts and materials are the property of Moss Holding Company Copyright 2021 and should not be reproduced in whole or in part without authorization by Moss Holding Company 4