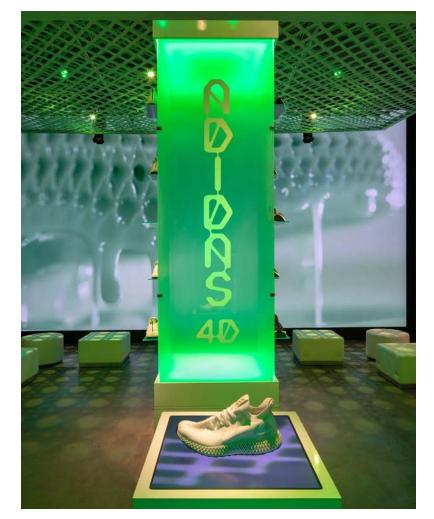

# **RETAIL EXECUTION**

Textured panel technique was used to create custom ceiling element for this installation.

Drawing concepts and materials are the property of Moss Holding Company Copyright 2021 and should not be reproduced in whole or in part without authorization by Moss Holding Company 4