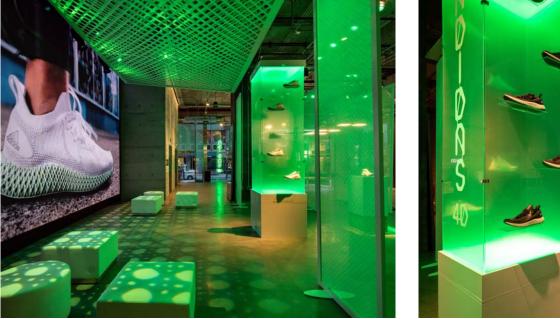

# **RETAIL EXECUTION**

Textured panel technique was used to create custom ceiling element for this installation.

Drawing concepts and materials are the property of Moss Holding Company Copyright 2021 and should not be reproduced in whole or in part without authorization by Moss Holding Company 4