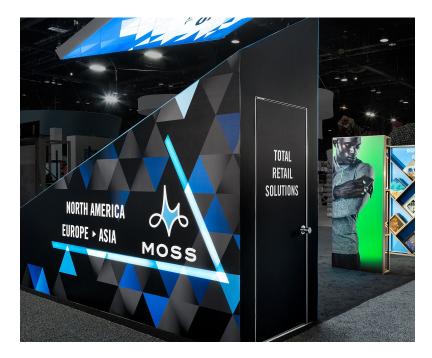

## **HINT OF LIGHT**

## A floating LED bar behind your SEG graphic.

Hint of Light is a floating LED behind your SEG graphic.
Available across Moss SEG systems, this crisp linear light is custom-locatable.

- You decide design your custom light placement virtually anywhere in your panel, wall or ceiling canopy.
- Create long runs of light with miters, or with custom acute and obtuse angles.

- Integrates with EZ Fabric Wall®, Moss Groove™ and Construct® framing.
- Thinnest applications are 40mm.
- Light width: 80mm.
- Note, no critical art alignment or art within 4" of the illuminated area.
- 6,000k lighting is standard; other temperatures and dimming control are available.
- RGB LEDs are available.
- 12v power supplies are internal to the wall structure.
- Components are UL-listed.