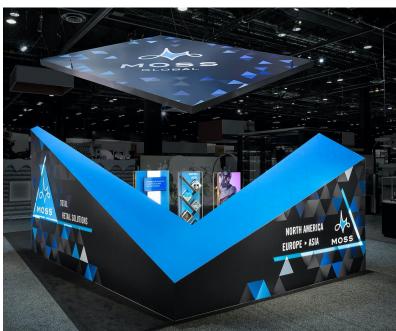

## **HINT OF LIGHT**

## A floating LED bar behind your SEG graphic.

Hint of Light is a floating LED behind your SEG graphic.
Available across Moss SEG systems, this crisp linear light is custom-locatable.

- You decide design your custom light placement virtually anywhere in your panel, wall or ceiling canopy.
- Create long runs of light with miters, or with custom acute and obtuse angles.

- Integrates with EZ Fabric Wall®, Moss Groove™ and Construct® framing.
- Thinnest applications are 40mm.
- Light width: 80mm.
- Note, no critical art alignment or art within 4" of the illuminated area.
- 6,000k lighting is standard; other temperatures and dimming control are available.
- RGB LEDs are available.
- 12v power supplies are internal to the wall structure.
- Components are UL-listed.