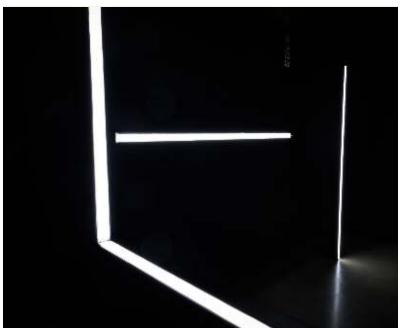

## **LED** EDGE

Make your structure glow with highquality, linear, LED accents wherever your design requires it. Use our modular magnetic connectors and proprietary extrusion to wrap an LED stripe around your corners. Engage our expert welders to produce a custom shape that installs in a snap.

- Ultra bright 6000K white LEDs. RGB available upon request.
- 80mm wide extrusion that connects to our SEG systems.
- UL-listed electrical components with a battery-powered option.
- Available in 24", 39", 46.5", and 93" EZ Wall rental sizes.
- Available for purchase in standard or custom sizes.