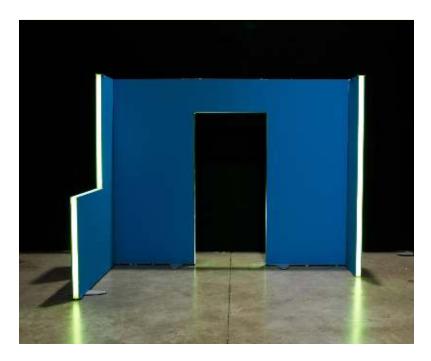

## **LED** EDGE

Make your structure glow with highquality, linear, LED accents wherever your design requires it. Use our modular magnetic connectors and proprietary extrusion to wrap an LED stripe around your corners. Engage our expert welders to produce a custom shape that installs in a snap.

- Ultra bright 6000K white LEDs. RGB available upon request.
- 80mm wide extrusion that connects to our SEG systems.
- UL-listed electrical components with a battery-powered option.
- Available in 24", 39", 46.5", and 93" EZ Wall rental sizes.
- Available for purchase in standard or custom sizes.