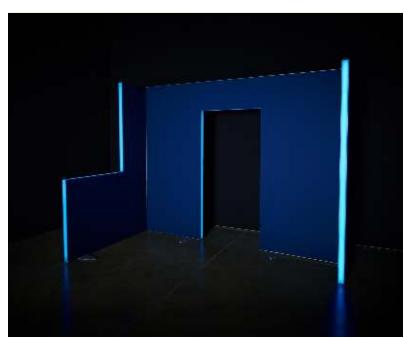

## **LED** EDGE

Make your structure glow with highquality, linear, LED accents wherever your design requires it. Use our modular magnetic connectors and proprietary extrusion to wrap an LED stripe around your corners. Engage our expert welders to produce a custom shape that installs in a snap.

- Ultra bright 6000K white LEDs. RGB available upon request.
- 80mm wide extrusion that connects to our SEG systems.
- UL-listed electrical components with a battery-powered option.
- Available in 24", 39", 46.5", and 93" EZ Wall rental sizes.
- Available for purchase in standard or custom sizes.