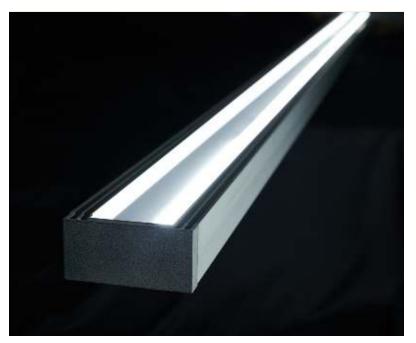

- Ultra bright 6000K white LEDs. RGB available upon request.
- 80mm wide extrusion that connects to our SEG systems.
- UL-listed electrical components with a battery-powered option.
- Available in 24", 39", 46.5", and 93" EZ Wall rental sizes.
- Available for purchase in standard or custom sizes.